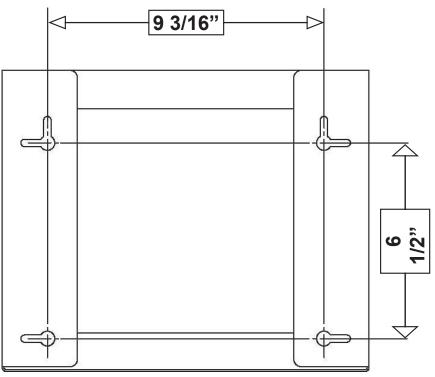

wdriver

# Installation

- 1. Determine the desired location and height of where the glove box holder is to be mounted.
- 2. Place the holder against the wall. Insure it is level and mark the holes to use to mount the holder.
- 3. Remove the holder and drill two 1/4" diameter holes for the mounting wall anchors.
- 4. Insert the wall anchors in the wall until they are flush with the wall.
- 5. Insert the screws into the anchors and then tighten the screws until about a 1/8' gap is between the screw head and the anchor.
- 6. Align the large end of the slotted holes in the holder over the screw heads and pull down to secure the holder to the wall.
- 7. The glove box holder is now ready for use.



**1 Box Mounting Dimensions** 

## MOUNTING INSTRUCTIONS, CONT.

### 2 Box Mounting Dimensions



#### **3 Box Mounting Dimensions**

01/07



DETECTO 0903-M110-O1 Rev A 102 E. Daugherty, Webb City, MO 64870 USA Ph: 417-673-4631 • Fax: 417-673-2153 www.detecto.com

Printed in USA