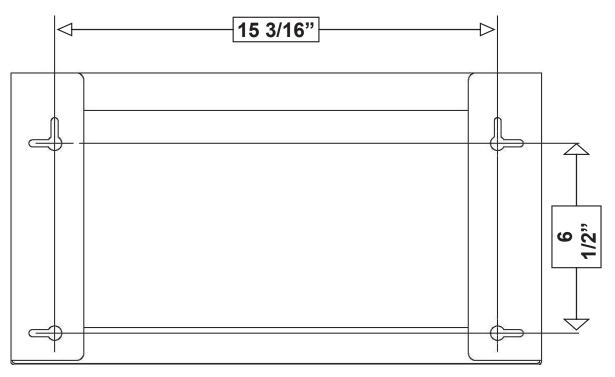

#### **3 Box Mounting Dimensions**

01/07

DETECTO 0903-M110-O1 Rev A 102 E. Daugherty, Webb City, MO 64870 USA Ph: 417-673-4631 • Fax: 417-673-2153 www.detecto.com

Printed in USA