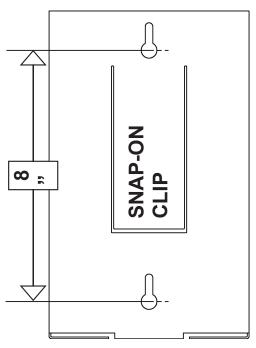

>WALL ANCHOR AF6-1/4, FASTENAL #50945 |

## **Tools Required**

Drill
1/4 Drill Bit
#1 Philip Screwdriver

# Installation

- 1. Determine the desired location and height of where the glove box holder is to be mounted.
- 2. Place the holder against the wall. Insure it is level and mark the holes to use to mount the holder.
- 3. Remove the holder and drill two 1/4" diameter holes for the mounting wall anchors.
- 4. Insert the wall anchors in the wall until they are flush with the wall.
- 5. Insert the screws into the anchors and then tighten the screws until about a 1/8' gap is between the screw head and the anchor.
- 6. Align the large end of the slotted holes in the holder over the screw heads and pull down to secure the holder to the wall.
- 7. The glove box holder is now ready for use.



**1 Box Mounting Dimensions** 

## MOUNTING INSTRUCTIONS, CONT.

### 2 Box Mounting Dimensions



#### **3 Box Mounting Dimensions**

01/07



DETECTO 0903-M110-O1 Rev A 102 E. Daugherty, Webb City, MO 64870 USA Ph: 417-673-4631 • Fax: 417-673-2153 www.detecto.com

Printed in USA