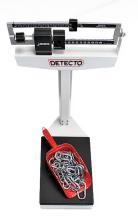

# 4500 s e r i e s

**BENCH SCALES** 

- Mechanical platform bench scales
- Excellent all-purpose beam style scales for smaller budgets
- Baked-on, powder painted steel base and column
- Use for a variety of industrial weighing applications
- Time-tested, reliable weighbeam accuracy
- 3 models available

#### Time-tested, reliable weighbeam accuracy

DETECTO's 4500 series bench scales are designed for smaller commercial and industrial clients that require high performance with minimum cost. These bench scales are well suited for inventory, weighing bulk commodities, or shipping and

receiving departments. The model 4570 is capable of accurately measuring every ounce and the model 4520 is able to handle a maximum of 450 lbs. The weighbeam is easily read from either side, and a smooth oven-baked finish to the scale ensures dependable operation after years of rugged use. Available in 130 lb, 450 lb, or 440 lb/200 kg capacities.