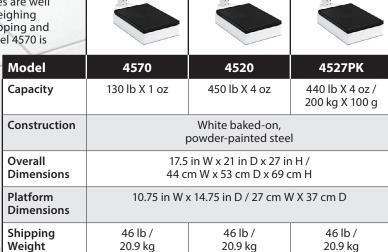

receiving departments. The model 4570 is capable of accurately measuring every ounce and the model 4520 is able to handle a maximum of 450 lbs. The weighbeam is easily read from either side, and a smooth oven-baked finish to the scale ensures dependable operation after years of rugged use. Available in 130 lb, 450 lb, or 440 lb/200 kg capacities.

Model

Capacit

Constru

809161115901