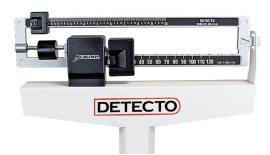

#### **TIME-TESTED WEIGHBEAM**

DETECTO's die-cast mechanical weighbeam is world-renowned for its high accuracy and long-term dependability over decades of use.

809161162103

80916116007

## READABLE FROM BOTH SIDES

The weighbeam is imprinted on both sides, so the operator can read the weight from either side, front or back.

DETECTO reserves the right to improve, enhance, or modify features and specifications without prior notice.