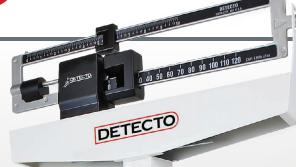

#### **TIME-TESTED WEIGHBEAM**

DETECTO's die-cast mechanical weighbeam is world-renowned for its high accuracy and long-term dependability over decades of use.

809161162103

80916116007

## READABLE FROM BOTH SIDES

The weighbeam is imprinted on both sides, so the operator can read the weight from either side, front or back.

DETECTO reserves the right to improve, enhance, or modify features and specifications without prior notice.