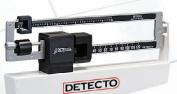

## READABLE FROM BOTH SIDES

The weighbeam is imprinted on both sides, so the operator can read the weight from either side, front or back.

DETECTO reserves the right to improve, enhance, or modify features and specifications without prior notice.