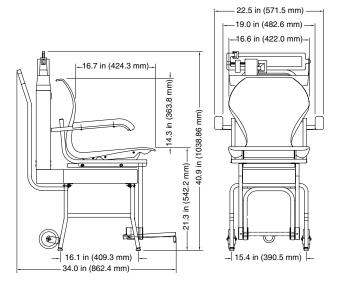

# DETECTO CHAIR SCALES HELP KEEP PATIENTS SECURE WHILE ACHIEVING OPTIMAL WEIGHING ACCURACY

| Model           | 475                                     | 4751                              |
|-----------------|-----------------------------------------|-----------------------------------|
| Capacity        | 450 lb x 4 oz                           | 440 lb X 4 oz /<br>200 kg X 100 g |
| Construction    | White baked-on,<br>powder-painted steel |                                   |
| Shipping Weight | 78 lb / 35 kg                           |                                   |
| UPC             | 809161137903                            | 809161138009                      |