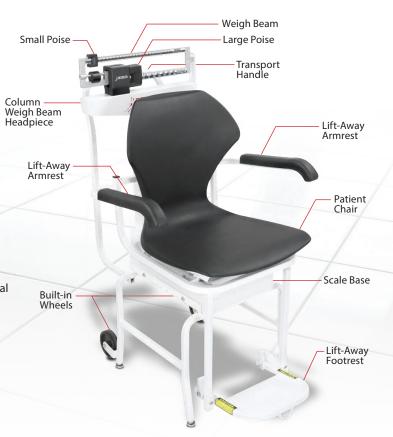

#### **TIME-TESTED WEIGHBEAM**

DETECTO's mechanical weighbeam is world-renowned for its high accuracy and long-term dependability over decades of use.

#### **LIFT-AWAY ARMRESTS**

The armrests on both sides of the scale lift away to allow the patient to access the chair laterally from a wheelchair or bed.

#### **FOLD-UP FOOTREST**

The chair scale's fold-up footrest provides additional patient support while weighing and retracts out of the way when not in use.

### PORTABLE WITH WHEELS

DETECTO chair scales feature built-in wheels and a transport handle, so they may be rolled wherever your weighing needs are located.

DETECTO reserves the right to improve, enhance, or modify features and specifications without prior notice.