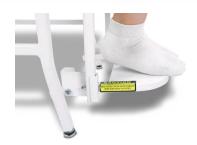

#### **FOLD-UP FOOTREST**

The chair scale's fold-up footrest provides additional patient support while weighing and retracts out of the way when not in use.