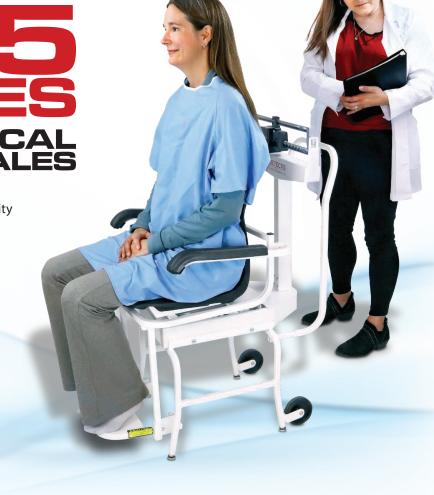

# DETECTO

MECHANICAL CHAIR SCALES

- Up to 450 lb or 200 kg Capacity
- Plastic-molded Seat Provides Patient Comfort
- Fold-up Footrest
- Lift-away Armrests
- No Power Required
- Integral Wheels and Guide Handle for Transport
- Sturdy Steel Construction

DETECTO's chair scales arrive fully assembled and ready for weighing use. These chair scales are of great benefit to disabled patients, dialysis patients, and elderly patients since they relieve any of the stress involved in the act of standing during the traditional weighing process by providing a place for the patient to sit comfortably while weighing.

DETECTO's chair scales are ideal for clinics, hospitals, and physician offices. Lift-away armrests on both sides of the scale allow patients to access the chair laterally from either direction.

Quality steel construction is apparent throughout the scale, especially in the heavy-duty understructure which is designed for optimal strength and patient safety.