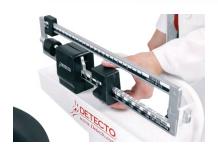

#### **TIME-TESTED WEIGHBEAM**

DETECTO's mechanical weighbeam is world-renowned for its high accuracy and long-term dependability over decades of use.

## READABLE FROM BOTH SIDES

The weighbeam is imprinted on both sides, so the nurse can read the patient's weight from either side, front or back.