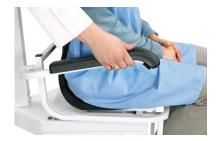

#### **LIFT-AWAY ARMRESTS**

The armrests on both sides of the scale lift away to allow the patient to access the chair laterally from a wheelchair or bed.