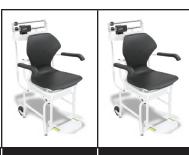

#### **LIFT-AWAY ARMRESTS**

The armrests on both sides of the scale lift away to allow the patient to access the chair laterally from a wheelchair or bed.

DETECTO's chair scales are ideal for clinics, hospitals, and physician offices. Lift-away armrests on both sides of the scale allow patients to access the chair laterally from either direction.

Quality steel construction is apparent throughout the scale, especially in the heavy-duty understructure which is designed for optimal strength and patient safety.