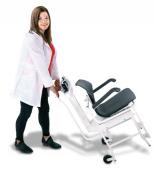

### PORTABLE WITH WHEELS

DETECTO chair scales feature built-in wheels and a transport handle, so they may be rolled wherever your weighing needs are located.

DETECTO reserves the right to improve, enhance, or modify features and specifications without prior notice.