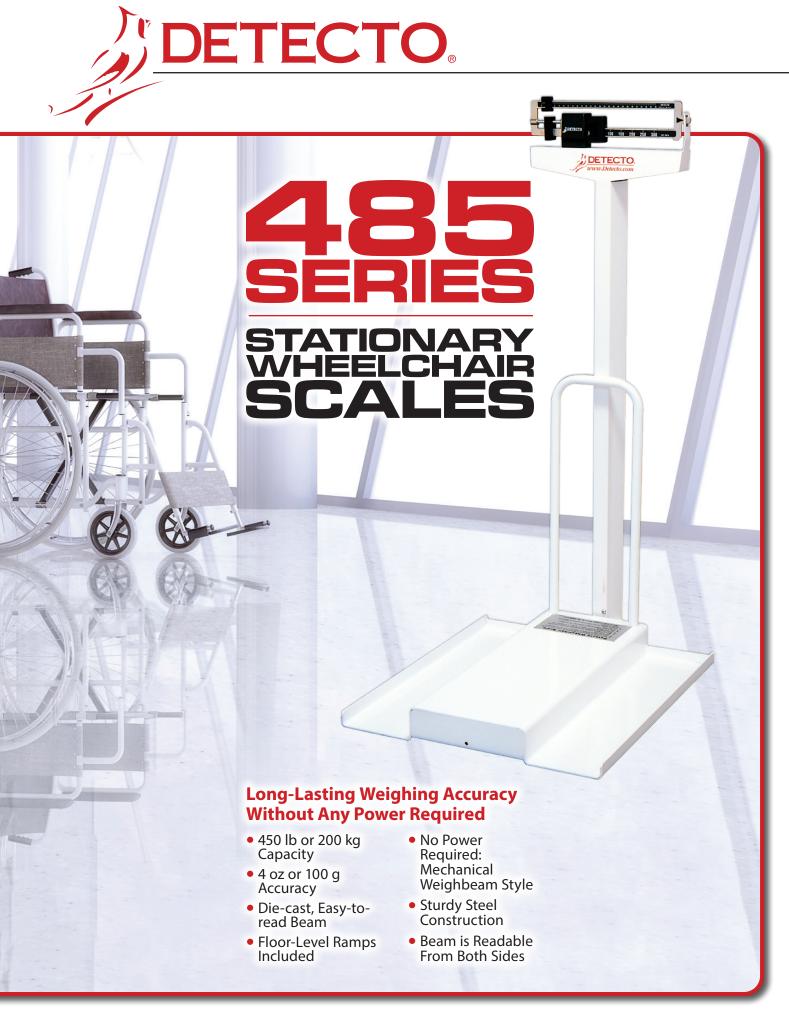

## CHOOSE DETECTO SCALES FOR ALL YOUR WHEELCHAIR PATIENT WEIGHING NEEDS

**Eye-Level Weight Display for Healthcare Professionals** 

## **READABLE FROM BOTH SIDES**

The weighbeam is imprinted on both sides, so the nurse can read the patient's weight from either side, front or back.

Built for use with any standard-size wheelchairs, these scales offer the utmost in comfort for wheelchair-bound patients and long-lasting durability for nursing personnel. DETECTO's 485 series scales incorporate an eye-level physician scale with a detachable ramp, allowing for easy movement on and off the platform at ground level. The weigh beam is easily read from both sides, so the healthcare professional can read the weight from either side, front or back.

DETECTO's wheelchair scales make weighing patients quick and effortless. The ramp kit is detachable, so it can be used as a standalone physician scale, too. The heavy-duty understructure is built to last a lifetime with proper care and use.

- Metric or Imperial Readouts Available
- Detachable Ramps
- Long-Lasting, Clinical-White Powder Paint Finish

| Model           | 485                                                       | 4851           |
|-----------------|-----------------------------------------------------------|----------------|
| Capacity        | 450 lb x 4 oz                                             | 200 kg x 100 g |
| Platform Size   | 27 in x 30 in / 69 cm x 76 cm with wheelchair wheel trays |                |
| Shipping Weight | 66 lb / 30 kg                                             |                |
| Beam Type       | Mechanical                                                |                |
| Design          | Equipped with wheelchair ramp                             |                |