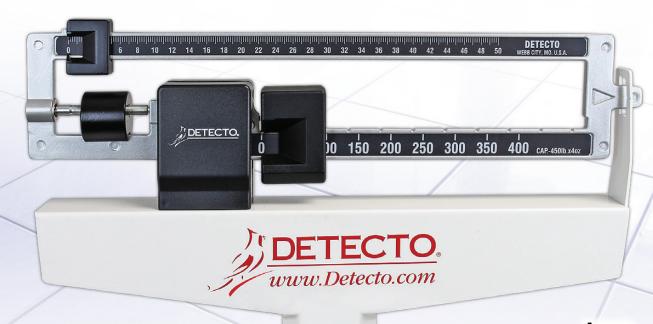

## **TIME-TESTED WEIGHBEAM**

DETECTO's mechanical weighbeam is worldrenowned for its high accuracy and long-term dependability over decades of use.

## **READABLE FROM BOTH SIDES**

The weighbeam is imprinted on both sides, so the nurse can read the patient's weight from either side, front or back.

Built for use with any standard-size wheelchairs, these scales offer the utmost in comfort for wheelchair-bound patients and long-lasting durability for nursing personnel. DETECTO's 485 series scales incorporate an eye-level physician scale with a detachable ramp, allowing for easy movement on and off the platform at ground level. The weigh beam is easily read from both sides, so the healthcare professional can read the weight from either side, front or back.