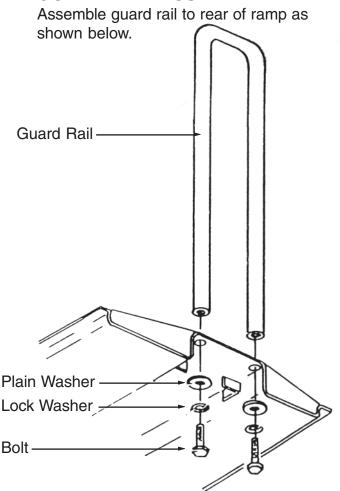

### 2. GUARD RAIL ASSEMBLY

P.O. Box 151, Webb City, MO 64870 USA
Ph: 417-673-4631 or 1-800-641-2008 Fax: 417-673-5001
Visit our Web site at www.detectoscale.com