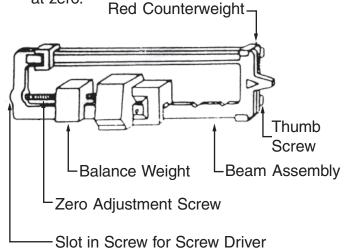

## 4. COUNTERWEIGHT ASSEMBLY

Attach counterweight and two (2) thumb screws and adjust balance weight on beam assembly so that beam balances at zero.