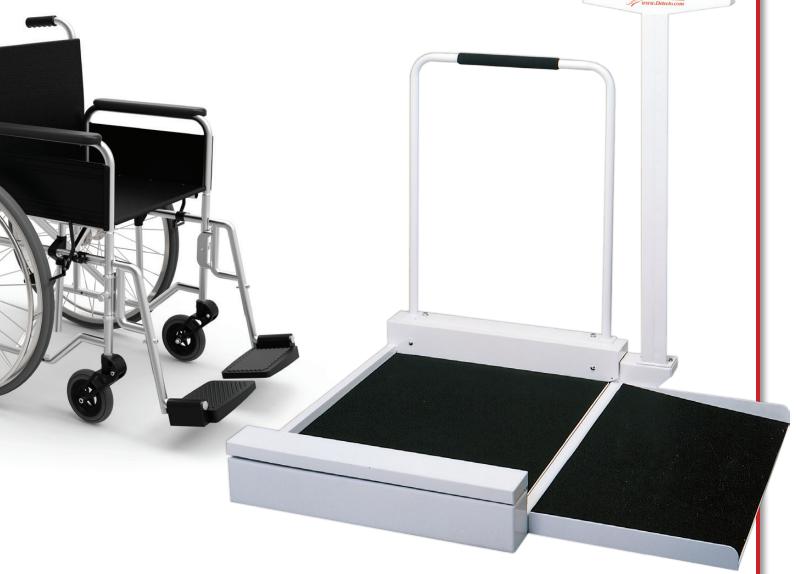

# DETECTO SCALES MAKE WEIGHING WHEELCHAIR-BOUND PATIENTS EASIER AND FASTER

**Eye-Level Weight Display for Healthcare Professionals** 

#### **READABLE FROM BOTH SIDES**

The weighbeam is imprinted on both sides, so the nurse can read the patient's weight from either side, front or back.

This heavy-duty stationary wheelchair scale features a detachable ramp for smooth entry and exit. The 495 features a padded handrail for ambulatory patients and DETECTO's world-renowned die-cast, dual-sided, eye-level weighbeam graduated in 4 oz increments. The weigh beam is readable from either side.

Input from customers specializing in the care of ambulatory patients provided information which was transferred into features and benefits of this scale, evident the first time you use it! The weighbeam is located at a height above the platform and wheelchair location where a healthcare professional can perform the weighing operation easily and comfortably.

- No Power Required: Mechanical Weighbeam Style
- Detachable Ramp
- Long-Lasting, Clinical-White Powder Paint Finish

| Model           | 495                                                        |
|-----------------|------------------------------------------------------------|
| Capacity        | 450 lb x 4 oz                                              |
| Platform Size   | 30 in W x 26 in D x 2 in H /<br>76 cm W x 66 cm D x 4 cm H |
| Shipping Weight | 187 lb / 85 kg                                             |
| Beam Type       | Mechanical                                                 |
| Design          | Equipped with wheelchair ramp                              |