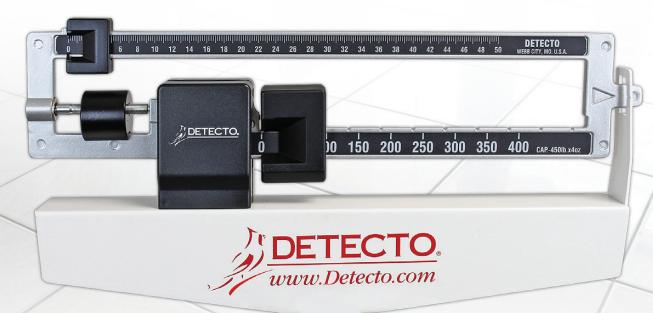

#### **TIME-TESTED WEIGHBEAM**

DETECTO's mechanical weighbeam is worldrenowned for its high accuracy and long-term dependability over decades of use.

#### **READABLE FROM BOTH SIDES**

The weighbeam is imprinted on both sides, so the nurse can read the patient's weight from either side, front or back.

This heavy-duty stationary wheelchair scale features a detachable ramp for smooth entry and exit. The 495 features a padded handrail for ambulatory patients and DETECTO's world-renowned die-cast, dual-sided, eye-level weighbeam graduated in 4 oz increments. The weigh beam is readable from either side.