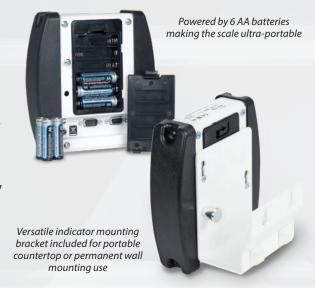

## **FEATURES**

- 800 lb x 0.2 lb / 360 kg x 0.1 kg capacity
- 18 in W x 14 in D x 2 in H / 46 cm W x 36 cm D x 6 cm H platform
- · Integral carrying handle for portability
- Body Mass Index calculation
- -C connected models include Wi-Fi and Bluetooth for wireless connectivity
- · -AC models include AC adapter
- · Four models available to choose from
- · Bubble level helps you find level weighing foundation for optimal accuracy
- · Non-skid black mat for patient safety
- Lock/Release key can hold weights and BMI calculation
- Indicator may be situated on a nearby tabletop, counter, or floor
- · Large, easy-to-read 0.75-in/19-mm high LCD weight digits