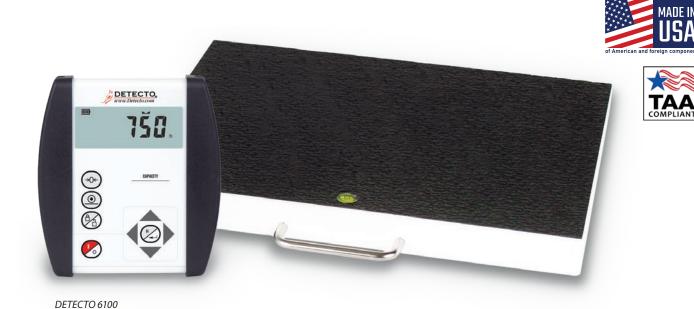

## **DETECTO 6100**

**PORTABLE STAND-ON SCALES** 

## PORTABLE PATIENT SCALE WITH CARRYING HANDLE AND REMOTE INDICATOR

## **FEATURES**

- 800 lb x 0.2 lb / 360 kg x 0.1 kg capacity
- 18 in W x 14 in D x 2 in H / 46 cm W x 36 cm D x 6 cm H platform
- · Integral carrying handle for portability
- Body Mass Index calculation
- -C connected models include Wi-Fi and Bluetooth for wireless connectivity
- · -AC models include AC adapter
- · Four models available to choose from
- · Bubble level helps you find level weighing foundation for optimal accuracy
- · Non-skid black mat for patient safety
- Lock/Release key can hold weights and BMI calculation
- Indicator may be situated on a nearby tabletop, counter, or floor
- · Large, easy-to-read 0.75-in/19-mm high LCD weight digits