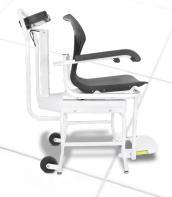

# **547** SERIE DIGIT

- Up to 400 lb / 180 kg Capacity Clinical Accuracy to 0.2 lb / 0.1 kg
- Plastic-molded Seat for Patient Comfort
- Units Locking Into Pounds or Kilograms for Safe Dosages
- Lock/Release Key for Viewing Weight After Patient Leaves the Scale
- Integral Wheels and Guide Handle for Transport
- Wi-Fi/Bluetooth Models Available for Wireless EMR/EHR Connectivity
- Sturdy Steel Construction
- Battery or AC Power

DETECTO's digital chair scales are of great benefit to disabled patients, dialysis patients, and elderly patients since they relieve any of the stress involved in the act of standing during the traditional weighing process by providing a place for the patient to sit comfortably while weighing. The scales can operate on six AÁ batteries (not included), allowing them to be completely mobile.