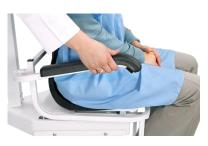

### **EASY-TO-USE INDICATOR**

The ¾-inch-high LCD displays large bold readouts and also provides Body Mass Index calculation.

LIFT-AWAY ARMRESTS The armrests on both sides of the scale lift away to allow the patient to access the chair laterally from a wheelchair or bed.

DETECTO's chair scales are ideal for clinics, hospitals, and physician offices. Lift-away armrests on both sides of the scale allow patients to access the chair laterally from either direction. An RS232 serial port provides EMR/EHR connectivity for efficient patient record-keeping (Wi-Fi/ Bluetooth models are also available).