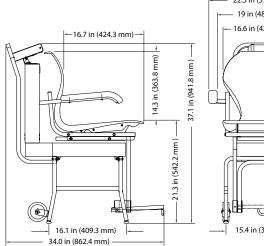

22.5 in (571.5 mm) 19 in (482.6 mm) 16.6 in (422.0 mm) 15.4 in (390.5 mm)

DETECTO reserves the right to improve, enhance, or modify features and specifications without prior notice.