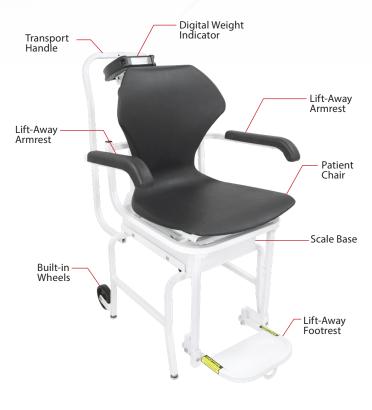

### **EASY-TO-USE INDICATOR**

The ¾-inch-high LCD displays large bold readouts and also provides Body Mass Index calculation.

LIFT-AWAY ARMRESTS The armrests on both sides of the scale lift away to allow the patient to access the chair laterally from a wheelchair or bed.

#### **FOLD-UP FOOTREST**

The chair scale's fold-up footrest provides additional patient support while weighing and retracts out of the way when not in use.

DETECTO's chair scales are ideal for clinics, hospitals, and physician offices. Lift-away armrests on both sides of the scale allow patients to access the chair laterally from either direction. An RS232 serial port provides EMR/EHR connectivity for efficient patient record-keeping (Wi-Fi/ Bluetooth models are also available).

### QUALITY CONSTRUCTION

Quality sturdy steel construction is apparent throughout the scale, especially in the heavy-duty understructure which is designed for optimal strength and patient safety.

### PORTABLE WITH WHEELS

DETECTO chair scales feature built-in wheels and a transport handle, so they may be rolled wherever your weighing needs are located.

102 E. Daugherty, Webb City, MO 64870 USA Pb: 417-673-4631 or 1-800-641-2008 Fax: 417-673-2153 www.Detecto.com