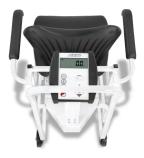

### **EASY-TO-USE INDICATOR**

The ¾-inch-high LCD displays large bold readouts and also provides Body Mass Index calculation.

LIFT-AWAY ARMRESTS The armrests on both sides of the scale lift away to allow the patient to access the chair laterally from a wheelchair or bed.