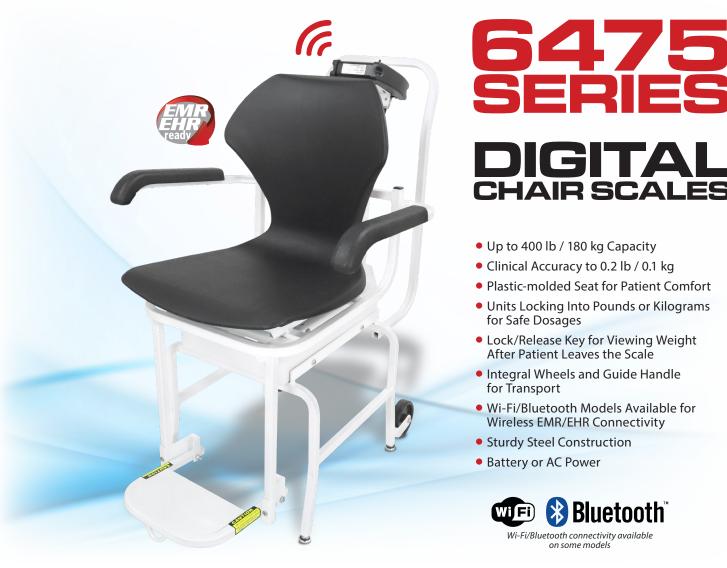

# **547** SERIE DIGIT

- Up to 400 lb / 180 kg Capacity Clinical Accuracy to 0.2 lb / 0.1 kg
- Plastic-molded Seat for Patient Comfort
- Units Locking Into Pounds or Kilograms for Safe Dosages
- Lock/Release Key for Viewing Weight After Patient Leaves the Scale
- Integral Wheels and Guide Handle for Transport
- Wi-Fi/Bluetooth Models Available for Wireless EMR/EHR Connectivity
- Sturdy Steel Construction
- Battery or AC Power

## DETECTO'S 6475 SERIES CHAIR SCALES PROVIDE DIGITAL SPEED AND ACCURACY WHILE PATIENTS ARE SEATED IN COMFORT

| Model               | 6475                                                                                                                                     | 6475-AC      | 6475-C               | 6475-C-AC            | 6475K           |
|---------------------|------------------------------------------------------------------------------------------------------------------------------------------|--------------|----------------------|----------------------|-----------------|
| Capacity            | 400 lb x 0.2 lb / 180 kg x 0.1 kg                                                                                                        |              |                      |                      | 180 kg x 0.1 kg |
| AC Adapter          |                                                                                                                                          | •            |                      | •                    |                 |
| Display             | Six-digit, seven segment, 0.7 inch / 17.8 mm high LCD                                                                                    |              |                      |                      |                 |
| Power               | Six "AA" Alkaline, Ni-Cad or NiMH batteries (not included) OR an optional<br>100 to 240V AC 50/60Hz 12V DC 1A wall plug-in UL/CSA listed |              |                      |                      |                 |
| AC Power<br>Adapter | (Cardinal part number 6800-1045).<br>Models are available with the AC adapter included.                                                  |              |                      |                      |                 |
| Keyboard            | Membrane type with 5 keys and 4 directional arrows                                                                                       |              |                      |                      |                 |
| Connectivity        | RS232                                                                                                                                    | RS232        | Wi-Fi /<br>Bluetooth | Wi-Fi /<br>Bluetooth | RS232           |
| Shipping<br>Weight  | 78 lb / 35 kg                                                                                                                            |              |                      |                      |                 |
| UPC                 | 809161138207                                                                                                                             | 809161322903 | 809161320107         | 809161323009         | 809161138306    |

DETECTO's digital chair scales are of great benefit to disabled patients, dialysis patients, and elderly patients since they relieve any of the stress involved in the act of standing during the traditional weighing process by providing a place for the patient to sit comfortably while weighing. The scales can operate on six AÁ batteries (not included), allowing them to be completely mobile.

DETECTO's chair scales are ideal for clinics, hospitals, and physician offices. Lift-away armrests on both sides of the scale allow patients to access the chair laterally from either direction. An RS232 serial port provides EMR/EHR connectivity for efficient patient record-keeping (Wi-Fi/ Bluetooth models are also available).

### QUALITY CONSTRUCTION

Quality sturdy steel construction is apparent throughout the scale, especially in the heavy-duty understructure which is designed for optimal strength and patient safety.

### PORTABLE WITH WHEELS

DETECTO chair scales feature built-in wheels and a transport handle, so they may be rolled wherever your weighing needs are located.

102 E. Daugherty, Webb City, MO 64870 USA Pb: 417-673-4631 or 1-800-641-2008 Fax: 417-673-2153 www.Detecto.com