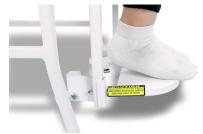

#### **FOLD-UP FOOTREST**

The chair scale's fold-up footrest provides additional patient support while weighing and retracts out of the way when not in use.