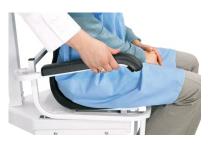

**EASY-TO-USE INDICATOR** The ¾-inch-high LCD displays large bold readouts and also provides Body Mass Index calculation.

LIFT-AWAY ARMRESTS The armrests on both sides of the scale lift away to allow the patient to access the chair laterally from a wheelchair or bed.

DETECTO's digital chair scales are of great benefit to disabled patients, dialysis patients, and elderly patients since they relieve any of the stress involved in the act of standing during the traditional weighing process by providing a place for the patient to sit comfortably while weighing. The scales can operate on six AA batteries (not included), allowing them to be completely mobile. DETECTO's chair scales are ideal for clinics, hospitals, and physician offices. Lift-away armrests on both sides of the scale allow patients to access the chair laterally from either direction. An RS232 serial port provides EMR/EHR connectivity for efficient patient record-keeping (Wi-Fi/ Bluetooth models are also available).