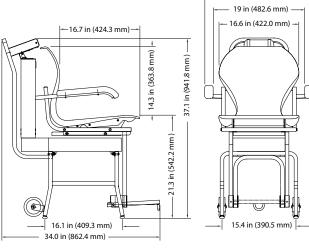

## PORTABLE WITH WHEELS

DETECTO chair scales feature built-in wheels and a transport handle, so they may be rolled wherever your weighing needs are located.

22.5 in (571.5 mm)

DETECTO reserves the right to improve, enhance, or modify features and specifications without prior notice.