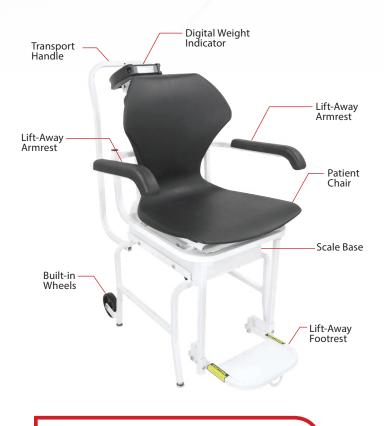

**EASY-TO-USE INDICATOR** The ¾-inch-high LCD displays large bold readouts and also provides Body Mass Index calculation.

LIFT-AWAY ARMRESTS The armrests on both sides of the scale lift away to allow the patient to access the chair laterally from a wheelchair or bed.

**FOLD-UP FOOTREST** The chair scale's fold-up footrest provides additional patient support while weighing and retracts out of the way when not in use.

DETECTO's digital chair scales are of great benefit to disabled patients, dialysis patients, and elderly patients since they relieve any of the stress involved in the act of standing during the traditional weighing process by providing a place for the patient to sit comfortably while weighing. The scales can operate on six AA batteries (not included), allowing them to be completely mobile. DETECTO's chair scales are ideal for clinics, hospitals, and physician offices. Lift-away armrests on both sides of the scale allow patients to access the chair laterally from either direction. An RS232 serial port provides EMR/EHR connectivity for efficient patient record-keeping (Wi-Fi/ Bluetooth models are also available).

## PORTABLE WITH WHEELS

DETECTO chair scales feature built-in wheels and a transport handle, so they may be rolled wherever your weighing needs are located.

22.5 in (571.5 mm)

DETECTO reserves the right to improve, enhance, or modify features and specifications without prior notice.