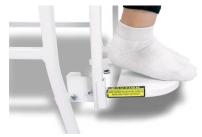

**FOLD-UP FOOTREST** The chair scale's fold-up footrest provides additional patient support while weighing and retracts out of the way when not in use.