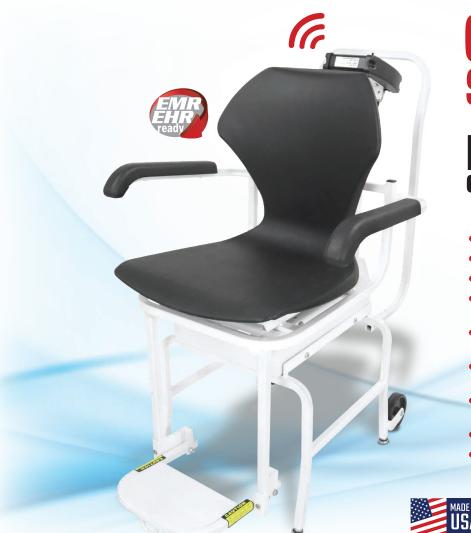

## 47

- Up to 400 lb / 180 kg Capacity
- Clinical Accuracy to 0.2 lb / 0.1 kg
- Plastic-molded Seat for Patient Comfort
- Units Locking Into Pounds or Kilograms for Safe Dosages
- Lock/Release Key for Viewing Weight After Patient Leaves the Scale
- Integral Wheels and Guide Handle for Transport
- Wi-Fi/Bluetooth Models Available for Wireless EMR/EHR Connectivity
- Sturdy Steel Construction
- Battery or AC Power

## DETECTO'S 6475 SERIES CHAIR SCALES PROVIDE DIGITAL SPEED AND ACCURACY WHILE PATIENTS ARE SEATED IN COMFORT

| Model               | 6475                                                                                                                                     | 6475-AC      | 6475-C               | 6475-C-AC            | 6475K           |
|---------------------|------------------------------------------------------------------------------------------------------------------------------------------|--------------|----------------------|----------------------|-----------------|
| Capacity            | 400 lb x 0.2 lb / 180 kg x 0.1 kg                                                                                                        |              |                      |                      | 180 kg x 0.1 kg |
| AC Adapter          |                                                                                                                                          | •            |                      | •                    |                 |
| Display             | Six-digit, seven segment, 0.7 inch / 17.8 mm high LCD                                                                                    |              |                      |                      |                 |
| Power               | Six "AA" Alkaline, Ni-Cad or NiMH batteries (not included) OR an optional<br>100 to 240V AC 50/60Hz 12V DC 1A wall plug-in UL/CSA listed |              |                      |                      |                 |
| AC Power<br>Adapter | (Cardinal part number 6800-1045).<br>Models are available with the AC adapter included.                                                  |              |                      |                      |                 |
| Keyboard            | Membrane type with 5 keys and 4 directional arrows                                                                                       |              |                      |                      |                 |
| Connectivity        | RS232                                                                                                                                    | RS232        | Wi-Fi /<br>Bluetooth | Wi-Fi /<br>Bluetooth | RS232           |
| Shipping<br>Weight  | 78 lb / 35 kg                                                                                                                            |              |                      |                      |                 |
| UPC                 | 809161138207                                                                                                                             | 809161322903 | 809161320107         | 809161323009         | 809161138306    |

DETECTO's digital chair scales are of great benefit to disabled patients, dialysis patients, and elderly patients since they relieve any of the stress involved in the act of standing during the traditional weighing process by providing a place for the patient to sit comfortably while weighing. The scales can operate on six AA batteries (not included), allowing them to be completely mobile. DETECTO's chair scales are ideal for clinics, hospitals, and physician offices. Lift-away armrests on both sides of the scale allow patients to access the chair laterally from either direction. An RS232 serial port provides EMR/EHR connectivity for efficient patient record-keeping (Wi-Fi/ Bluetooth models are also available).