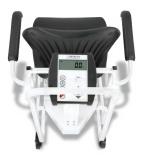

**EASY-TO-USE INDICATOR** The ¾-inch-high LCD displays large bold readouts and also provides Body Mass Index calculation.

LIFT-AWAY ARMRESTS The armrests on both sides of the scale lift away to allow the patient to access the chair laterally from a wheelchair or bed.