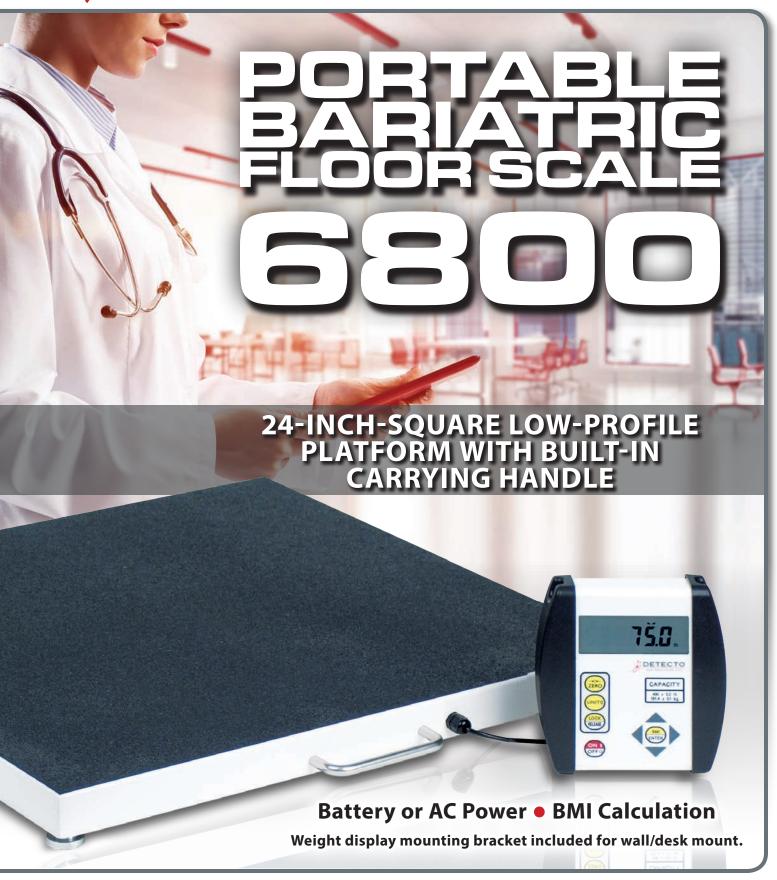

# **6800 PORTABLE BARIATRIC FLOOR SCALE**

Ideal for any clinical application, this scale is low profile for patient comfort when stepping on and off the scale. With a built-in carrying handle, Detecto's model 6800 scale is easy to transport from office to office. Utilizing Detecto's model 750 weight display and a universal bracket (included), the indicator may be mounted on a wall or desk for easy viewing. Powered by "AA" batteries, this scale is truly portable when power outlets are not accessible. It comes with a 10-foot-long cable from the indicator to the scale.

### **FEATURES:**

- Highly accurate digital weight display with Body Mass Index calculation and easy-to-read LCD.
- Lightweight design, battery power, and carrying handles make it ultra-portable for convenient patient weighing wherever needed.
- Low-profile platform provides easy access.
- Skid-proof and soft, but durable black rubber mat for patient ease and comfort.

## VERSATILITY

Detecto's 6800 features an integral carrying handle and a lightweight design, so you may transport this battery-operated scale to any office, room, or home. This lets the weighing come to the patient! With an 800 pound capacity, the 6800 may be used for weighing every patient type from child to bariatric. The 6800 features a roomy 2-foot-square platform, providing ample space for patient weighing.