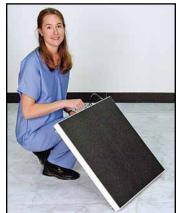

## 6800 PORTABLE BARIATRIC FLOOR SCALE

Ideal for any clinical application, this scale is low profile for patient comfort when stepping on and off the scale. With a built-in carrying handle, Detecto's model 6800 scale is easy to transport from office to office. Utilizing Detecto's model 750 weight display and a universal bracket (included), the indicator may be mounted on a wall or desk for easy viewing. Powered by "AA" batteries, this scale is truly portable when power outlets are not accessible. It comes with a 10-foot-long cable from the indicator to the scale.

## **VERSATILITY**

Detecto's 6800 features an integral carrying handle and a lightweight design, so you may transport this battery-operated scale to any office, room, or home. This lets the weighing come to the patient! With an 800 pound capacity, the 6800 may be used for weighing every patient type from child to bariatric.