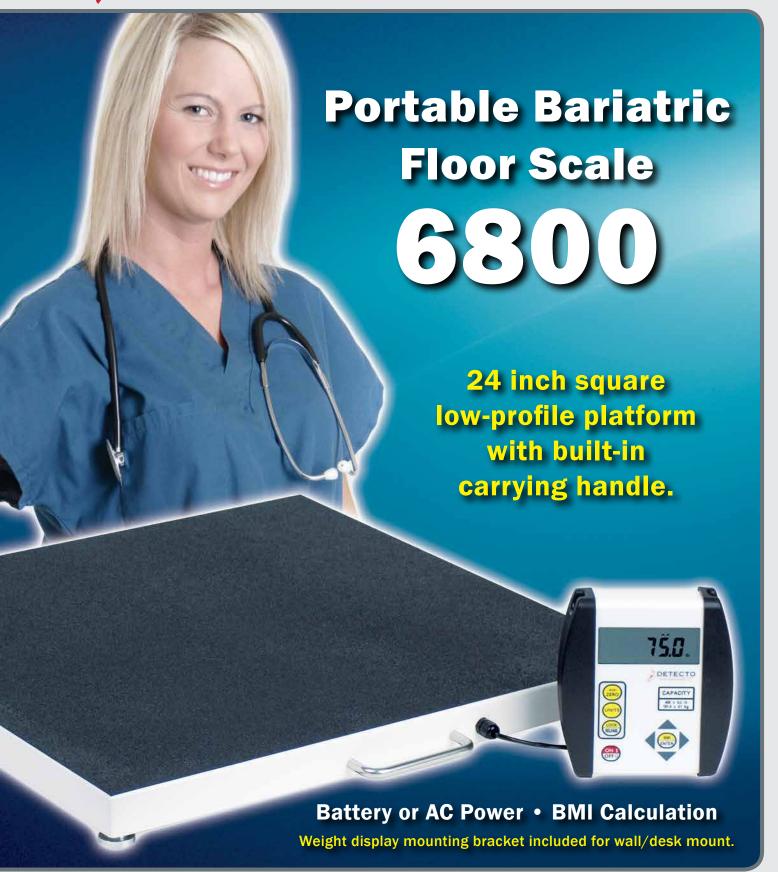

## 6800 PORTABLE BARIATRIC FLOOR SCALE

Ideal for any clinical application, this scale is low profile for patient comfort when stepping on and off the scale. With a built-in carrying handle, Detecto's model 6800 scale is easy to transport from office to office. Utilizing Detecto's model 750 weight display and a universal bracket (included), the indicator may be mounted on a wall or desk for easy viewing. Powered by "AA" batteries, this scale is truly portable when power outlets are not accessible. It comes with a 10-foot-long cable from the indicator to the scale.

## **FEATURES:**

- Highly accurate digital weight display with Body Mass Index calculation and easy-to-read LCD.
- Lightweight design, battery power, and carrying handles make it ultra-portable for convenient patient weighing wherever needed.
- Low-profile platform provides easy access.
- Skid-proof and soft, but durable black rubber mat for patient ease and comfort.

## **VERSATILITY**

Detecto's 6800 features an integral carrying handle and a lightweight design, so you may transport this battery-operated scale to any office, room, or home. This lets the weighing come to the patient! With an 800 pound capacity, the 6800 may be used for weighing every patient type from child to bariatric.

| 6800                    | Without AC Adapter                                                                        |
|-------------------------|-------------------------------------------------------------------------------------------|
| 6800-AC                 | Includes AC Adapter                                                                       |
| CAPACITY:               | 800 lb x 0.2 lb / 360 kg x 0.1 kg                                                         |
| PLATFORM<br>DIMENSIONS: | 24" W x 2.125" H x 24" D /<br>61 cm W x 5 cm H x 61 cm D                                  |
| DISPLAY<br>DIMENSIONS:  | 6.125" W x 6.75" H x 1.75" D /<br>16 cm W x 17 cm H x 4 cm D                              |
| WEIGHT DISPLAY:         | 0.75" high digits - LCD                                                                   |
| SHIPPING WEIGHT:        | 43 lb / 20 kg                                                                             |
| POWER:                  | AC adapter (included with model 6800-AC) or 6 "AA" size alkaline batteries (not included) |
| CONSTRUCTION:           | Baked-on, powder-painted steel                                                            |