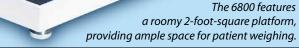

## **VERSATILITY**

Detecto's 6800 features an integral carrying handle and a lightweight design, so you may transport this battery-operated scale to any office, room, or home. This lets the weighing come to the patient! With an 800 pound capacity, the 6800 may be used for weighing every patient type from child to bariatric.