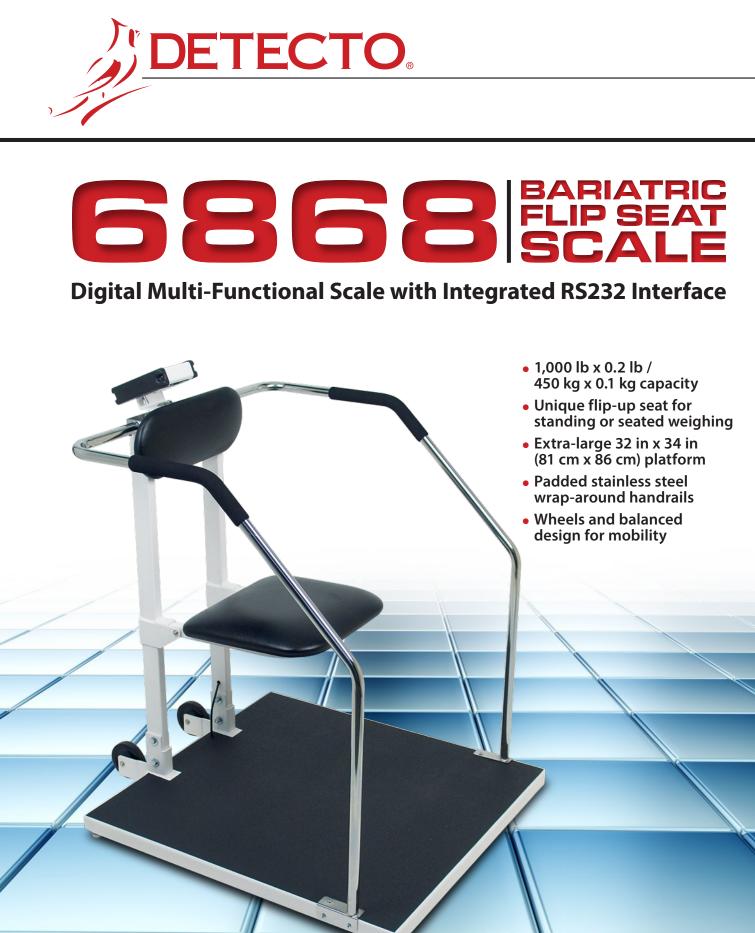

The 6868 bariatric scale uses 6 AA batteries (not included) or an optional AC adapter (model 6800-1045). DETECTO's model 6868 clinical scale offers a variety of usages due to its unique product design and high capacity: standing, seated, and bariatric weighing. The wraparound stainless steel handrails with padded grips provide comfortable support for obese and unsteady patients. The 6868 is completely portable and can be transported easily due to its battery power and integral wheels (6 AA batteries not included).

- Body Mass Index calculation
- Lock/Release key for viewing weight after the patient steps off the scale
- Automatic Shutoff and Sleep modes conserve battery life
- Sturdy, long-lasting quality construction
- Many other bariatric scales also available from DETECTO
- Fits through doorways up to 32 inch (81 cm) wide