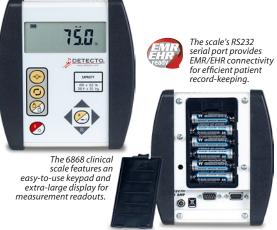

OIML EC Class III model also available (6868KGEU)

| E          |                        |                                                                    | 588<br>FRICE<br>LEE                                          |                        |
|------------|------------------------|--------------------------------------------------------------------|--------------------------------------------------------------|------------------------|
|            | Capacity               | 1,000 lb x 0.2 lb /<br>450 kg x 0.1 kg                             | 300 kg x 0.1 kg or<br>350 kg x 0.2 kg<br>(OIML EC Class III) |                        |
| SIONS      | Overall<br>Dimensions  |                                                                    |                                                              |                        |
| DIMENSIONS | Platform<br>Dimensions |                                                                    |                                                              |                        |
|            | Construction           | Aluminum and stainless steel                                       |                                                              |                        |
|            | Power                  | 6 AA batteries<br>(not included)<br>or optional<br>AC adapter      | 6 C batteries<br>(not included)<br>or optional<br>AC adapter |                        |
| OR         | Display                | Extra-large, 0.75 in/<br>19 mm-high LCD digits                     |                                                              |                        |
| INDICATOR  | Keypad                 | Membrane type with 5 keys and<br>4 directional arrows              |                                                              |                        |
| IND        | Buttons                | Zero, Units, Lock/Release, On/Off,<br>BMI/Enter, Print, Arrow keys |                                                              | Rubber<br>mat provides |
|            | Connectivity           | RS232 serial port                                                  |                                                              | traction and stability |
|            | -                      | 80 lb / 36 kg                                                      |                                                              |                        |
| VEIGHT     | Net Weight             | 80 lb / 36 kg                                                      |                                                              | (4) load cells         |