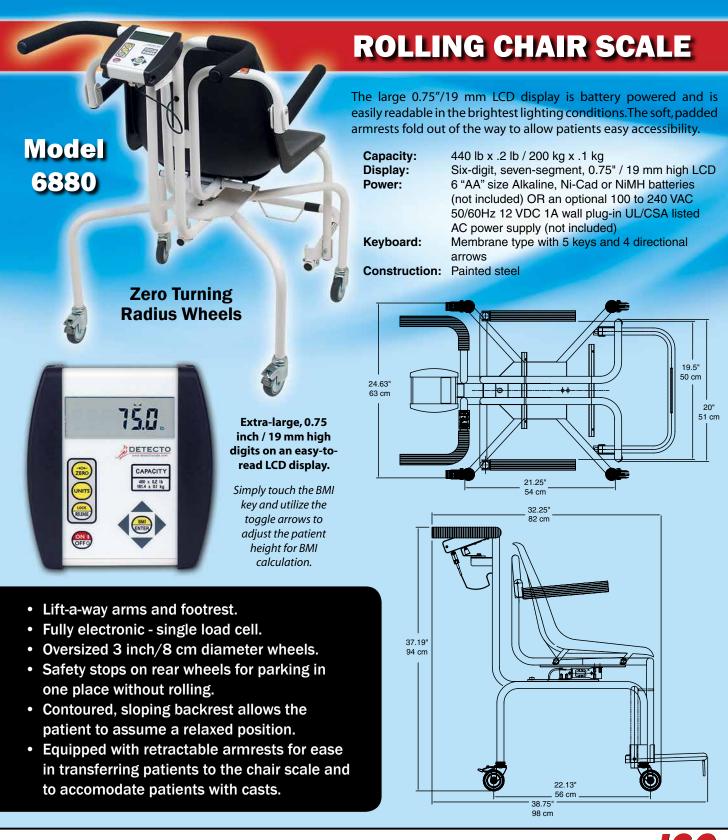

## Model 6880 Rolling Chair Scale

Zero turning radius ability is the hallmark of this lightweight rolling chair scale. Ergonomics dictated this stylish, battery-powered chair scale's contemporary design. This system comes complete with a large LCD display. It has a 440 lb/200 kg capacity that is sensitive to 0.2 lb/0.1 kg. Oversized 3 inch/8 cm diameter wheels and sleek styling allow this scale to be extremely portable.

The 6880's footrests fold away to promote patient security when getting into or out of the scale.

Model 6880

Detecto Scale reserves the right to improve, enhance, or modify features and specifications without prior notice.