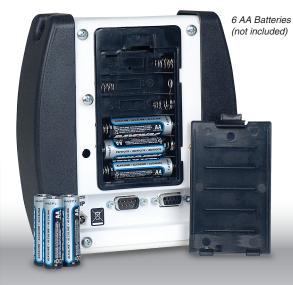

| Model                    | 750                                                                                                                                                                                                                                                |
|--------------------------|----------------------------------------------------------------------------------------------------------------------------------------------------------------------------------------------------------------------------------------------------|
| Power<br>Requirements    | 6 AA Alkaline, Ni-Cad or NiMH batteries (not<br>included) OR an optional 100 to 240 VAC 50/60Hz<br>12 VDC 1A wall plug-in UL/CSA listed AC power<br>adapter (DETECTO part number 6800-1045).<br>Models are available with the AC adapter included. |
| Operating<br>Temperature | 14 to 104°F<br>(-10 to 40°C)                                                                                                                                                                                                                       |
| Display                  | 0.7 in / 19 mm high LCD,<br>6 digit, 7 segment                                                                                                                                                                                                     |
| Sensitivity              | 0 to 2.4 mV/V                                                                                                                                                                                                                                      |
| Signal Input<br>Range    | 0 to 12 mV max                                                                                                                                                                                                                                     |
| Transducer<br>Excitation | 5.0 VDC                                                                                                                                                                                                                                            |
| Resolution               | 2,500 divisions                                                                                                                                                                                                                                    |
| Capacities               | Up to 10,000 divisions non-commercial                                                                                                                                                                                                              |
| <b>Division Value</b>    | 1, 2, or 5                                                                                                                                                                                                                                         |
| Sample Rate              | 1 to 16 samples per second                                                                                                                                                                                                                         |
| Auto Zero<br>Range       | 0.5 or 1 through 9 divisions                                                                                                                                                                                                                       |
| Weighing Units           | Pounds or Kilograms with Units Locking                                                                                                                                                                                                             |
| Keyboard                 | Membrane type with 5 keys and 4 directional arrows                                                                                                                                                                                                 |
| Enclosure Size           | 6.125 in W x 6.75 in H x 1.75 in D /<br>16 cm W x 17 cm H x 4 cm D                                                                                                                                                                                 |
| Construction             | Painted Steel                                                                                                                                                                                                                                      |
| Connectivity             | RS232 serial port standard. Wi-Fi/Bluetooth models<br>are available for wireless EMR/EHR connectivity<br>(model 750C)                                                                                                                              |
| Standard<br>Features     | Units Locking, Auto Shut-Off, Selectable Sleep Mode,<br>Selectable Filtering, Serial I/O (Input/Output)                                                                                                                                            |
| UPC Code                 | 809161149609                                                                                                                                                                                                                                       |
| Country of<br>Origin     | USA                                                                                                                                                                                                                                                |