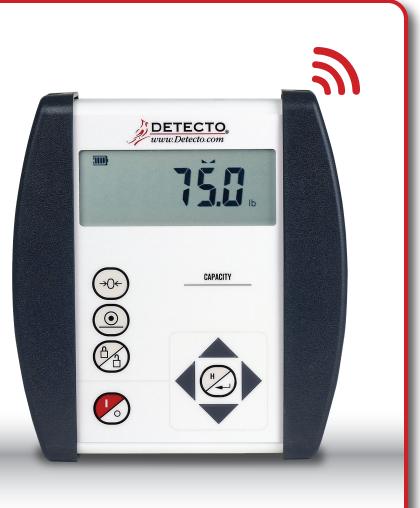

## CLINICAL WEIGHT

- Extra-Large 0.75-in/19-mm high LCD Digits
- Units Locking into Pounds or Kilograms Helps Prevent Dosing Errors
- Body Mass Index (BMI) Calculation
- Wi-Fi/Bluetooth Models Available for Wireless EMR/EHR Connectivity
- (1) RS232 Serial Port
- Models are Available with AC Adapter Included
- Lock/Release Key for Viewing Weight After Patient Steps Off the Scale
- Durable Steel Construction for Years of Reliable Service

DETECTO's model 750 clinical indicator features an easy-to-use keypad and extra-large display making it perfect for patient weighing and viewing by the attending nurse, physician, or patient. A quick-andeasy BMI calculator allows you to view Body Mass Index. The durable steel construction and easyto-replace AA batteries make the 750 perfect for all clinics, hospitals, and physician's office scales. Wi-Fi/Bluetooth models are available for wireless connectivity with EMR/EHR. Units locking into pounds or kilograms helps prevent dosing errors. Models are available with AC adapter included.