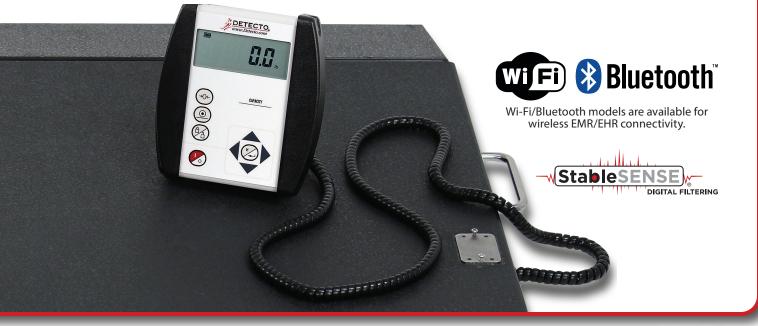

## CLINICAL WEIGHT

- Extra-Large 0.75-in/19-mm high LCD Digits
- Units Locking into Pounds or Kilograms Helps Prevent Dosing Errors
- Body Mass Index (BMI) Calculation
- Wi-Fi/Bluetooth Models Available for Wireless EMR/EHR Connectivity
- (1) RS232 Serial Port
- Models are Available with AC Adapter Included
- Lock/Release Key for Viewing Weight After Patient Steps Off the Scale
- Durable Steel Construction for Years of Reliable Service

DETECTO's model 750 clinical indicator features an easy-to-use keypad and extra-large display making it perfect for patient weighing and viewing by the attending nurse, physician, or patient. A quick-andeasy BMI calculator allows you to view Body Mass Index. The durable steel construction and easyto-replace AA batteries make the 750 perfect for all clinics, hospitals, and physician's office scales. Wi-Fi/Bluetooth models are available for wireless connectivity with EMR/EHR. Units locking into pounds or kilograms helps prevent dosing errors. Models are available with AC adapter included.