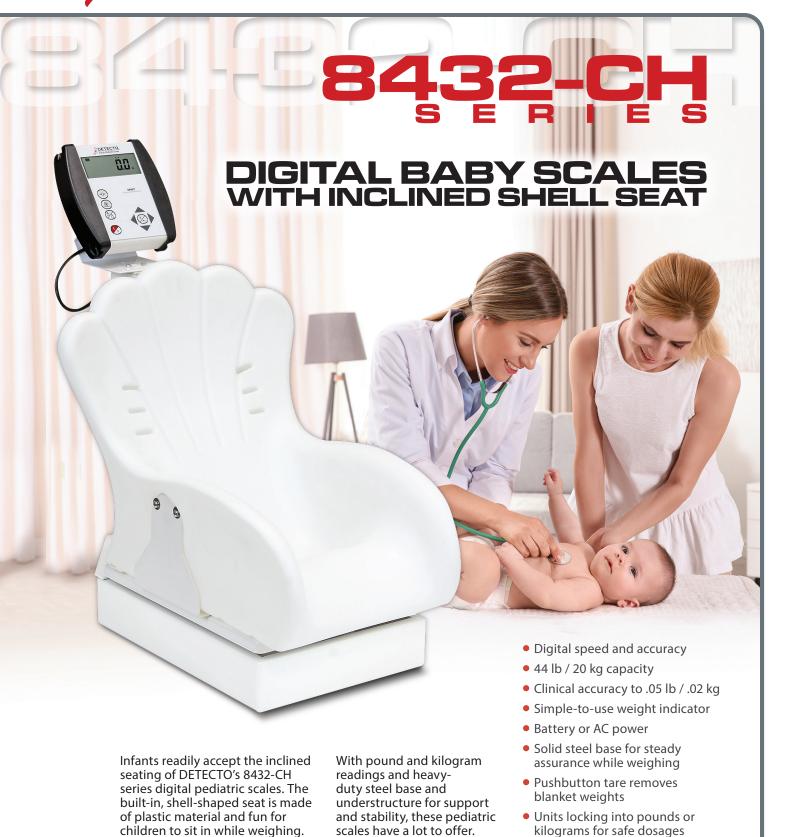

The 8432-CH has a lock-in weight feature which compensates for typical baby movement. The crisp LCD features 0.75 inch high digits for easy readouts.

DETECTO's plastic shellshaped inclined seat on the 8432-CH series baby scales makes weighing fun for pediatric patients.

The weight indicator is conveniently situated over the top of the shell seat, so it's easy to read the weight while the baby is seated.

www.Detecto.com

102 E. Daugherty, Webb City, MO 64870 USA Ph: 417-673-4631 or 1-800-641-2008 Fax: 417-673-2153 www.Detecto.com