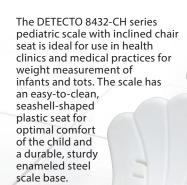

The 8432-CH has a lock-in weight feature which compensates for typical baby movement. The crisp LCD features 0.75 inch high digits for easy readouts.

DETECTO's plastic shellshaped inclined seat on the 8432-CH series baby scales makes weighing fun for pediatric patients.