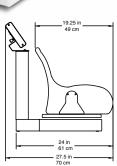

## DIGITAL BABY SCAL WITH INCLINED SHELLS

| Model              | 8432-CH                                                                                                                                                                                                                                     | 8432-CH-AC                           | 8432KG-CH       |
|--------------------|---------------------------------------------------------------------------------------------------------------------------------------------------------------------------------------------------------------------------------------------|--------------------------------------|-----------------|
| Capacity           | 44 lb x 0.05 lb /<br>20 kg x 0.02 kg                                                                                                                                                                                                        | 44 lb x 0.05 lb /<br>20 kg x 0.02 kg | 20 kg x 0.02 kg |
| AC Adapter         |                                                                                                                                                                                                                                             | •                                    |                 |
| Scale Height       | 26 in / 66 cm                                                                                                                                                                                                                               |                                      |                 |
| Display            | Six-digit, seven segment, 0.7 inch (17.8 mm) high LCD                                                                                                                                                                                       |                                      |                 |
| Power              | Six "AA" Alkaline, Ni-Cad or NiMH batteries (not included) OR an optional 100 to 240V AC 50/60Hz 12V DC 1A wall plug-in UL/CSA listed AC power adapter (Cardinal part number 6800-1045). Models are available with the AC adapter included. |                                      |                 |
| Keyboard           | Membrane type with 5 keys and 4 directional arrows                                                                                                                                                                                          |                                      |                 |
| Connectivity       | RS232 serial port                                                                                                                                                                                                                           |                                      |                 |
| Shipping<br>Weight | 33 lb / 15 kg                                                                                                                                                                                                                               |                                      |                 |