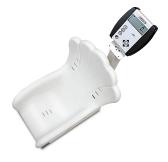

The 8432-CH has a lock-in weight feature which compensates for typical baby movement. The crisp LCD features 0.75 inch high digits for easy readouts.

DETECTO's plastic shellshaped inclined seat on the 8432-CH series baby scales makes weighing fun for pediatric patients.

The weight indicator is conveniently situated over the top of the shell seat, so it's easy to read the weight while the baby is seated.

www.Detecto.com

102 E. Daugherty, Webb City, MO 64870 USA Ph: 417-673-4631 or 1-800-641-2008 Fax: 417-673-2153 www.Detecto.com