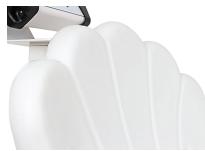

The 8432-CH has a lock-in weight feature which compensates for typical baby movement. The crisp LCD features 0.75 inch high digits for easy readouts.

DETECTO's plastic shellshaped inclined seat on the 8432-CH series baby scales makes weighing fun for pediatric patients.