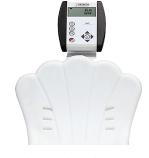

The 8432-CH has a lock-in weight feature which compensates for typical baby movement. The crisp LCD features 0.75 inch high digits for easy readouts.

DETECTO's plastic shellshaped inclined seat on the 8432-CH series baby scales makes weighing fun for pediatric patients.

The weight indicator is conveniently situated over the top of the shell seat, so it's easy to read the weight while the baby is seated.

www.Detecto.com

102 E. Daugherty, Webb City, MO 64870 USA Ph: 417-673-4631 or 1-800-641-2008 Fax: 417-673-2153 www.Detecto.com