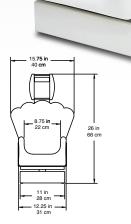

## DIGITAL BABY SCAL WITH INCLINED SHELLS

| Model              | 8432-CH                                                                                                                                                                                                                                     | 8432-CH-AC                           | 8432KG-CH       |
|--------------------|---------------------------------------------------------------------------------------------------------------------------------------------------------------------------------------------------------------------------------------------|--------------------------------------|-----------------|
| Capacity           | 44 lb x 0.05 lb /<br>20 kg x 0.02 kg                                                                                                                                                                                                        | 44 lb x 0.05 lb /<br>20 kg x 0.02 kg | 20 kg x 0.02 kg |
| AC Adapter         |                                                                                                                                                                                                                                             | •                                    |                 |
| Scale Height       | 26 in / 66 cm                                                                                                                                                                                                                               |                                      |                 |
| Display            | Six-digit, seven segment, 0.7 inch (17.8 mm) high LCD                                                                                                                                                                                       |                                      |                 |
| Power              | Six "AA" Alkaline, Ni-Cad or NiMH batteries (not included) OR an optional 100 to 240V AC 50/60Hz 12V DC 1A wall plug-in UL/CSA listed AC power adapter (Cardinal part number 6800-1045). Models are available with the AC adapter included. |                                      |                 |
| Keyboard           | Membrane type with 5 keys and 4 directional arrows                                                                                                                                                                                          |                                      |                 |
| Connectivity       | RS232 serial port                                                                                                                                                                                                                           |                                      |                 |
| Shipping<br>Weight | 33 lb / 15 kg                                                                                                                                                                                                                               |                                      |                 |