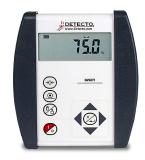

height simultaneously.

Detecto's model 8435 features an easy-to-use keypad and extra-large display perfect for patient weighing and viewing by the attending nurse, physician, or home healthcare professional.

#### **QUALITY CONSTRUCTION**

The 8435 has a lock-in weight feature which compensates for typical baby movement. The crisp LCD features 0.75 inch high digits for easy readouts.