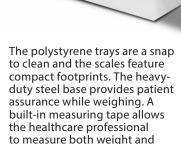

#### **HEAVY-DUTY SOLID, STEEL SCALE BASE**

for patient assurance while weighing.

- Pushbutton tare to remove blanket weights
- Built-in measuring tape: 0 to 21 in x 0.25 in / 0 to 53 cm x 0.1 cm
- Easy-to-clean plastic trays for baby comfort
- Easy-to-read highcontrast LCD
- Automatic weight hold feature for active babies, locks in weight
- Heavy steel base for patient stability
- Durable, long-lasting steel construction
- AC or battery power

height simultaneously.

Detecto's model 8435 features an easy-to-use keypad and extra-large display perfect for patient weighing and viewing by the attending nurse, physician, or home healthcare professional.

# CONVENIENT DISPLAY POSITIONING

The weight indicator is conveniently situated over the top of the child, so it's easy to read the weight while the baby is on the scale.