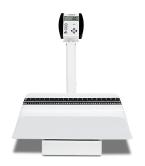

#### **DURABLE CONSTRUCTION / CLINICAL QUALITY**

| Model              | 8435                                                                                                                                                                                     |
|--------------------|------------------------------------------------------------------------------------------------------------------------------------------------------------------------------------------|
| Capacity           | 130 lb x 0.1 lb / 59 kg x 0.05 kg                                                                                                                                                        |
| Overall Dimensions | 37.5 in H x 22 in W x 21 in D /<br>95 cm H x 56 cm W x 53 cm D                                                                                                                           |
| Measuring<br>Tape  | 0 to 21 in x 0.25 in / 0 to 53 cm x 0.1 cm                                                                                                                                               |
| Tray Size          | 22 in L x 14.7 in W x 4.5 in D<br>(56 cm L x 37 cm W x 11 cm D)                                                                                                                          |
| Display            | Six-digit, seven segment,<br>0.7 inch (17.8 mm) high LCD                                                                                                                                 |
| Power              | Six "AA" Alkaline, Ni-Cad or NiMH batteries (not included) OR an optional 100 to 240V AC 50/60Hz 12V DC 1A wall plug-in UL/CSA listed AC power adapter (Cardinal part number 6800-1045). |
| Keyboard           | Membrane type with 5 keys and 4 directional arrows                                                                                                                                       |
| Connectivity       | RS232 serial port                                                                                                                                                                        |
| Construction       | Baked-on, powder-painted steel                                                                                                                                                           |
| Shipping<br>Weight | 33 lb (15 kg)                                                                                                                                                                            |

# CONVENIENT DISPLAY POSITIONING

The weight indicator is conveniently situated over the top of the child, so it's easy to read the weight while the baby is on the scale.