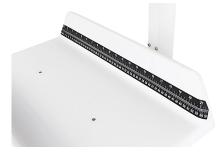

# BUILT-IN MEASURING TAPE

The easy-to-read measuring tape allows users to measure both weight and height simultaneously (0 - 21 in/53 cm).

DETECTO reserves the right to improve, enhance, or modify features and specifications without prior notice.