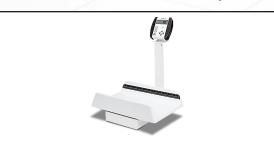

# 84435 DIGITAL BABY SCALES

# CONVENIENT DISPLAY POSITIONING

The weight indicator is conveniently situated over the top of the child, so it's easy to read the weight while the baby is on the scale.

# BUILT-IN MEASURING TAPE

The easy-to-read measuring tape allows users to measure both weight and height simultaneously (0 - 21 in/53 cm).

DETECTO reserves the right to improve, enhance, or modify features and specifications without prior notice.