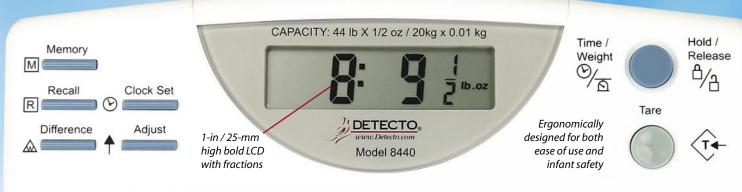

## Large, easy-to-read display with weight recall

The tray collapses for easier transport and to allow for convenient standing toddler weighing.

- Storage of previous weight memory recall
- Calculation of change in weight
- Low battery indicator
- Optional carrying case available (8440-CASE)

Date and time displays automatically in sleep mode or by pressing the Time/Weight button during weighing

## 8440 BABY SCALE SPECIFICATIONS

**CAPACITY:** 44 lb x 1/2 oz / 20 kg x 10 g

DISPLAY: 1 in / 25 mm high LCD

TRAY DIMENSIONS: 20.6 in W x 10.5 in D x 4 in H /

523.9 mm W x 266.7 mm D x 101.6 mm H

SCALE DIMENSIONS: 9.8 in W x 11.3 in D x 7.5 in H /