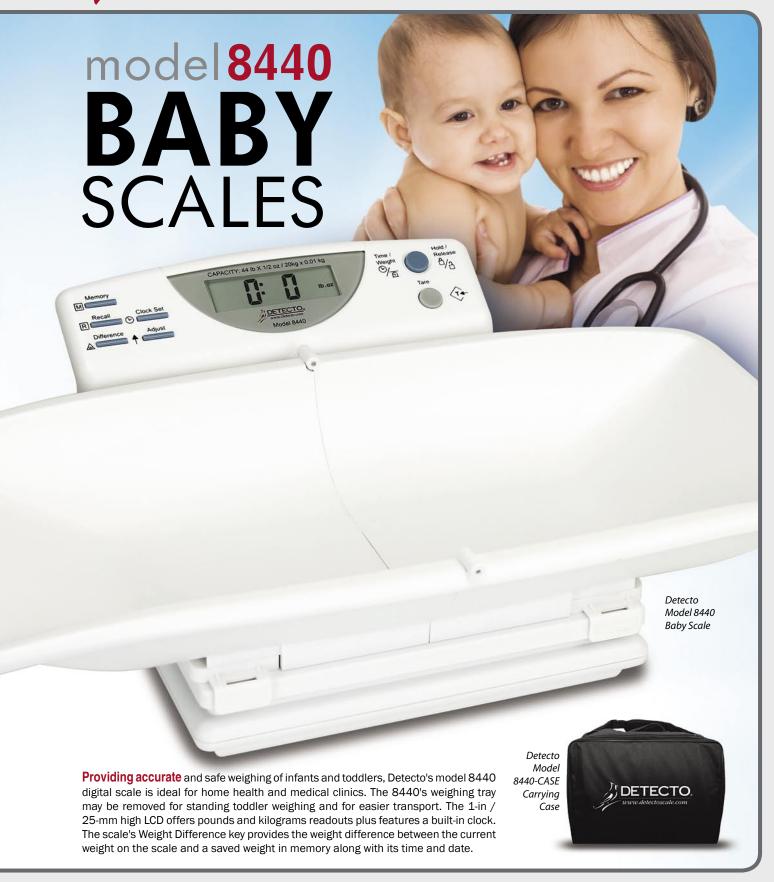

## Large, easy-to-read display with weight recall

The tray collapses for easier transport and to allow for convenient standing toddler weighing.

- Storage of previous weight memory recall
- Calculation of change in weight
- Low battery indicator
- Optional carrying case available (8440-CASE)

Date and time displays automatically in sleep mode or by pressing the Time/Weight button during weighing