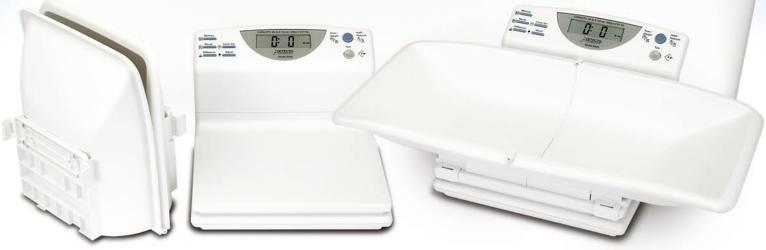

## Large, easy-to-read display with weight recall

The tray collapses for easier transport and to allow for convenient standing toddler weighing.

- Storage of previous weight memory recall
- Calculation of change in weight
- Low battery indicator
- Optional carrying case available (8440-CASE)