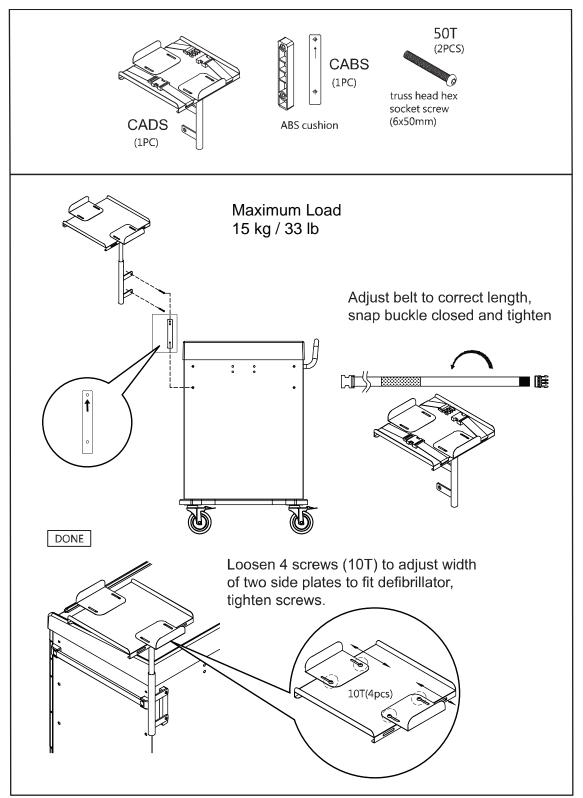

A |
|------------------------|---|
|------------------------|---|

D. Glove Box Holder

| CARCGD | 1<br>See Step A | DONE |
|--------|-----------------|------|
|--------|-----------------|------|

E. Bottles Holder

| CARCBH | ①<br>See Step A | DONE |
|--------|-----------------|------|
|--------|-----------------|------|

F. Multi Bin Storage Basket

| CARCMB | ①<br>See Step A | DONE |
|--------|-----------------|------|
|--------|-----------------|------|

G. File Holder

| CARCFH | ①<br>See Step A | DONE |
|--------|-----------------|------|
|--------|-----------------|------|

#### H. Document Holder



I. Waste Container w/Lid



J. Sharps Container Holder



K. Oxygen Tank Holder



## **Optional Back & Top Accessories**

A. CPR Cardiac Board & Hooks



#### B. Defibrillator Shelf



C. IV Pole



D. Accessory Bridge - CABB





### E. Tilt Bins Organizer



## **Drawer Divider System**

Maximum Load 10 kg / 22 lb





## DETECTO MEDICAL CARTS STATEMENT OF LIMITED WARRANTY

DETECTO warrants its Medical Carts and Cart Accessories to be free from defects in material and workmanship as follows:

DETECTO warrants to the original purchaser only that it will repair or replace any part of the medical cart which is defective in material or workmanship for a period of **twelve (12) years from date of shipment**. Medical cart accessories (such as IV poles, waste bins, catheter holders, bin organizers, etc.) are warranted for a period of **two (2) years from the date of shipment**.

DETECTO shall be the sole judge of what constitutes a defect.

**During the first ninety (90) da