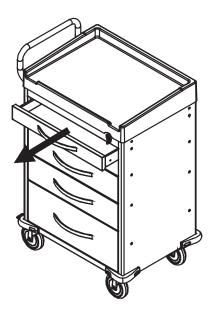

#### **Removal of Drawer**

D Pull out a drawer.

Push release levers in middle of both slides, one up and one down.