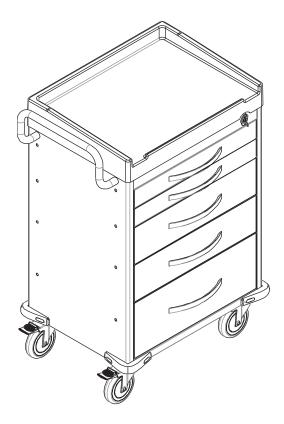

#### **Removal of Drawer**

D Pull out a drawer.

Push release levers in middle of both slides, one up and one down.