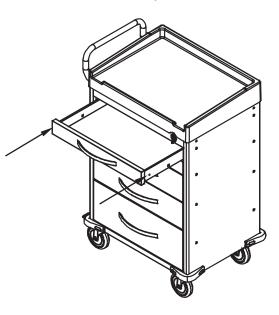

#### **Removal of Drawer**

D Pull out a drawer.

Push release levers in middle of both slides, one up and one down.