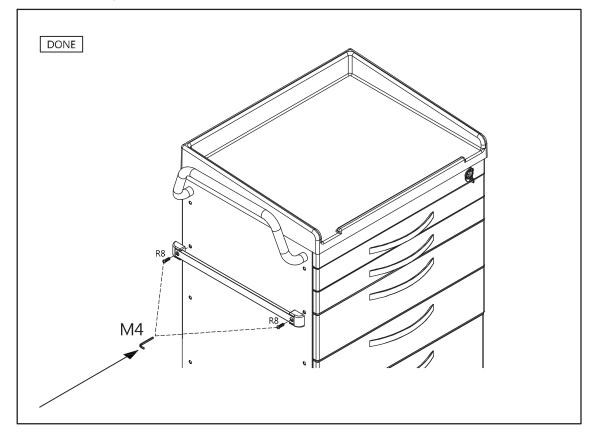

| 16 |
| D. Accessory Bridge               | 17 |
| E. Tilt Bins Organizer            | 18 |
| Drawer Divider System             | 19 |

## **Safety Precautions**



## **Safety Precautions**



# WARNING





**Safety Precautions** 







Do not strike cart with objects (ex:Hammer).







Do not put high temperature products on cart.



**Safety Precautions** 

# WARNING



! It is recommended to use 75% alcohol or a neutral detergent to clean cart.

## **Rescue Cart Accessories**



## **Tool & Accessory Package (Standard)**





## **Push Handle**



#### **Removal of Drawer**

D Pull out a drawer.



Push release levers in middle of both slides, one up and one down.



## **Optional Side Accessories**

A. Side Rail



B. Oxygen Tank Side Rail



## A. B. Attaching Rails



### C. Catheter Holder

| CARCCH (1)<br>See Step | A |
|------------------------|---|
|------------------------|---|

D. Glove Box Holder

| CARCGD | 1<br>See Step A | DONE |
|--------|-----------------|------|
|--------|-----------------|------|

E. Bottles Holder

| CARCBH | ①<br>See Step A | DONE |
|--------|-----------------|------|
|--------|-----------------|------|

F. Multi Bin Storage Basket

| CARCMB | ①<br>See Step A | DONE |
|--------|-----------------|------|
|--------|-----------------|------|

G. File Holder

| CARCFH | ①<br>See Step A | DONE |
|--------|-----------------|------|
|--------|-----------------|------|

#### H. Document Holder



I. Waste Container w/Lid



J. Sharps Container Holder



K. Oxygen Tank Holder



## **Optional Back & Top Accessories**

A. CPR Ca