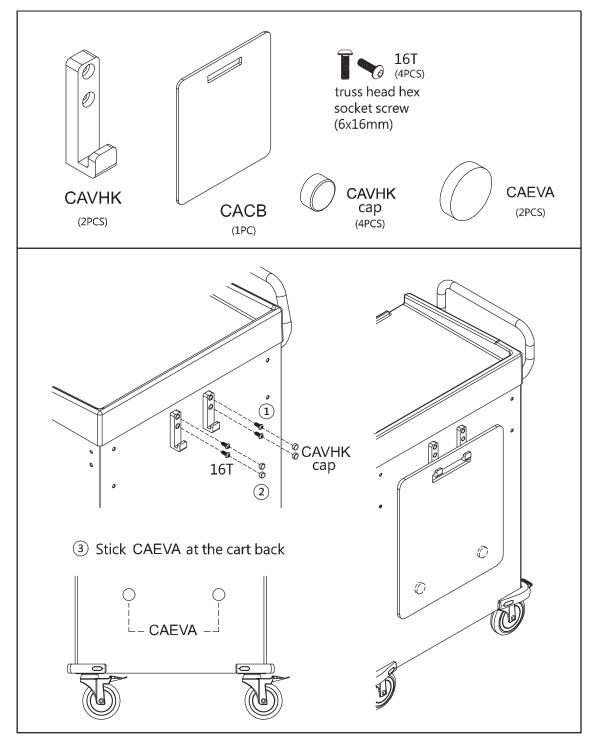

der

| CARCCH (1)<br>See Step | A |
|------------------------|---|
|------------------------|---|

D. Glove Box Holder

| CARCGD | 1<br>See Step A | DONE |
|--------|-----------------|------|
|--------|-----------------|------|

E. Bottles Holder

| CARCBH | ①<br>See Step A | DONE |
|--------|-----------------|------|
|--------|-----------------|------|

F. Multi Bin Storage Basket

| CARCMB | ①<br>See Step A | DONE |
|--------|-----------------|------|
|--------|-----------------|------|

G. File Holder

| CARCFH | ①<br>See Step A | DONE |
|--------|-----------------|------|
|--------|-----------------|------|

#### H. Document Holder



I. Waste Container w/Lid



J. Sharps Container Holder



K. Oxygen Tank Holder



## **Optional Back & Top Accessories**

A. CPR Cardiac Board & Hooks



#### B. Defibrillator Shelf



C. IV Pole



D. Accessory Bridge - CABB





### E. Tilt Bins Organizer



## **Drawer Divider System**

Maximum Load 10 kg / 22 lb





## DETECTO MEDICAL CARTS STATEMENT OF LIMITED WARRANTY

DETECTO warrants its Medical Carts and Cart Accessories to be free from defects in material and workmanship as follows:

DETECTO warrants to the original purchaser only that it will repair or replace any part of the medical cart which is defective in material or workmanship for a period of **twelve (12) years from date of shipment**. Medical cart accessories (such as IV poles, waste bins, catheter holders, bin organizers, etc.) are warranted for a period of **two (2) years from the date of shipment**.

DETECTO shall be the sole judge of what constitutes a defect.

**