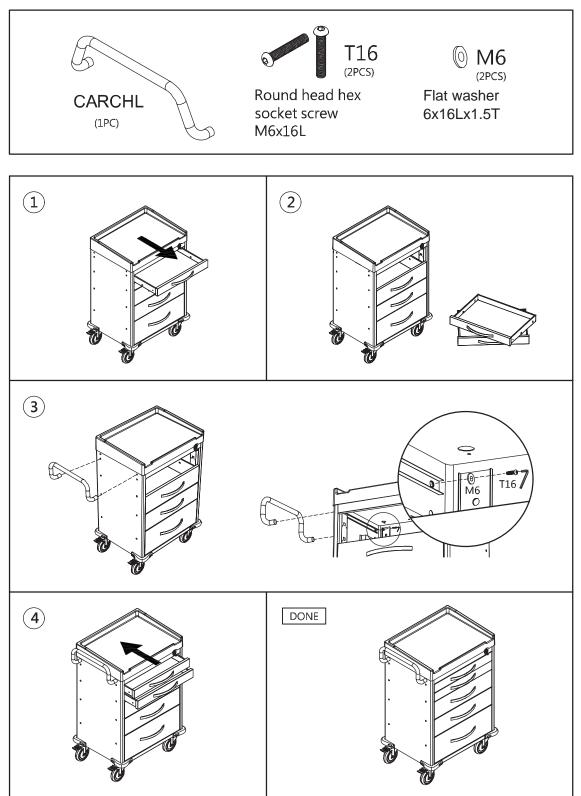

Container Holder        | 12 |
| K. Oxygen Tank Holder             | 13 |
| Optional Back & Top Accessories   | 14 |
| A. CPR Cardiac Board & Hooks      | 14 |
| B. Defibrillator Shelf            | 15 |
| C. IV Pole                        | 16 |
| D. Accessory Bridge               | 17 |
| E. Tilt Bins Organizer            | 18 |
| Drawer Divider System             | 19 |

## **Safety Precautions**



## **Safety Precautions**



# WARNING





**Safety Precautions** 







Do not strike cart with objects (ex:Hammer).







Do not put high temperature products on cart.



**Safety Precautions** 

# WARNING



! It is recommended to use 75% alcohol or a neutral detergent to clean cart.

## **Rescue Cart Accessories**



## **Tool & Accessory Package (Standard)**





## **Push Handle**



#### **Removal of Drawer**

D Pull out a drawer.



Push release levers in middle of both slides, one up and one down.



## **Optional Side Accessories**

A. Side Rail



B. Oxygen Tank Side Rail



## A. B. Attaching Rails



### C. Catheter Holder

| CARCCH (1)<br>See Step | A |
|------------------------|---|
|------------------------|---|

D. Glove Box Holder

| CARCGD | 1<br>See Step A | DONE |
|--------|-----------------|------|
|--------|-----------------|------|

E. Bottles Holder

| CARCBH | ①<br>See Step A | DONE |
|--------|-----------------|------|
|--------|-----------------|------|

F. Multi Bin Storage Basket

| CARCMB | ①<br>See Step A | DONE |
|--------|-----------------|------|
|--------|-----------------|------|

G. File Holder

| CARCFH | ①<br>See Step A | DONE |
|---