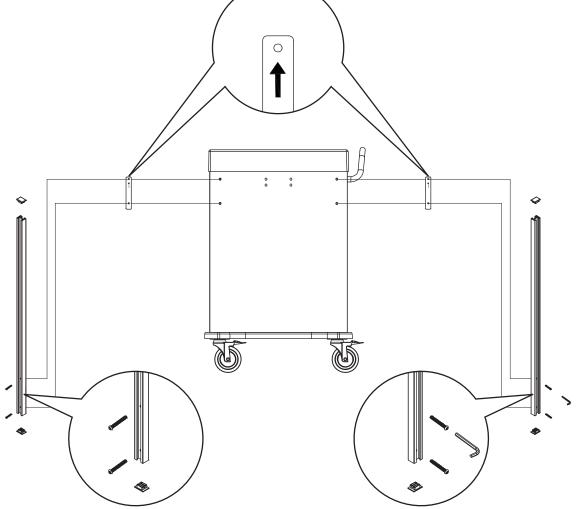

---------------|---|

D. Glove Box Holder

| CARCGD | 1<br>See Step A | DONE |
|--------|-----------------|------|
|--------|-----------------|------|

E. Bottles Holder

| CARCBH | ①<br>See Step A | DONE |
|--------|-----------------|------|
|--------|-----------------|------|

F. Multi Bin Storage Basket

| CARCMB | ①<br>See Step A | DONE |
|--------|-----------------|------|
|--------|-----------------|------|

G. File Holder

| CARCFH | ①<br>See Step A | DONE |
|--------|-----------------|------|
|--------|-----------------|------|

#### H. Document Holder



I. Waste Container w/Lid



J. Sharps Container Holder



K. Oxygen Tank Holder



## **Optional Back & Top Accessories**

A. CPR Cardiac Board & Hooks



#### B. Defibrillator Shelf



C. IV Pole



D. Accessory Bridge - CABB





### E. Tilt Bins Organizer



## **Drawer Divider System**

Maximum Load 10 kg / 22 lb





## DETECTO MEDICAL CARTS STATEMENT OF LIMITED WARRANTY

DETECTO warrants its Medical Carts and Cart Accessories to be free from defects in material and workmanship as follows:

DETECTO warrants to the original purchaser only that it will repair or replace any part of the medical cart which is defective in material or workmanship for a period of **twelve (12) years from date of shipment**. Medical cart accessories (such as IV poles, waste bins, catheter holders, bin organizers, etc.) are warranted for a period of **two (2) years from the date of shipment**.

DETECTO shall be the sole judge of what constitutes a defect.

**During the first ninety (90) days**, DETECTO may choose to replace the produc