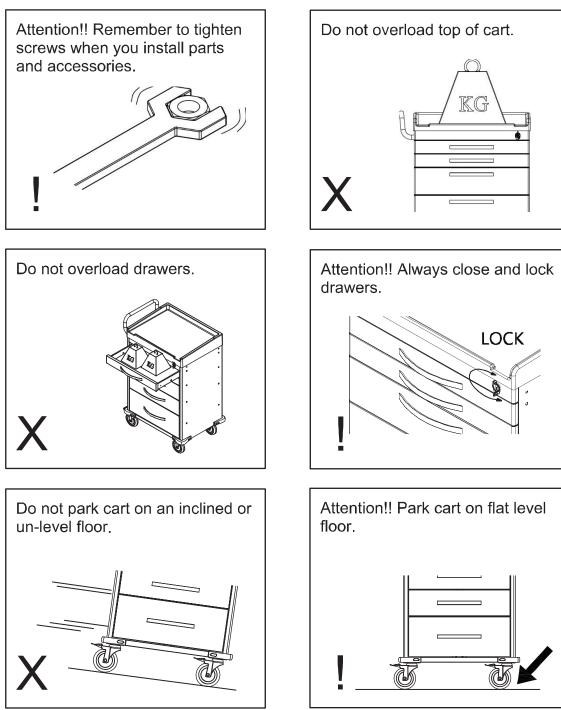

. B. Attaching Rails             | 10 |
| C. Catheter Holder                | 11 |
| D. Glove box Holder               | 11 |
| E. Bottles Holder                 | 11 |
| F. Multi Bin Storage Basket       | 11 |
| G. File Holder                    | 11 |
| H. Document Holder                |    |
| I. Waste Container w/Lid          |    |
| J. Sharps Container Holder        | 12 |
| K. Oxygen Tank Holder             | 13 |
| Optional Back & Top Accessories   | 14 |
| A. CPR Cardiac Board & Hooks      | 14 |
| B. Defibrillator Shelf            | 15 |
| C. IV Pole                        | 16 |
| D. Accessory Bridge               | 17 |
| E. Tilt Bins Organizer            | 18 |
| Drawer Divider System             | 19 |

## **Safety Precautions**



## **Safety Precautions**



# WARNING





**Safety Precautions** 







Do not strike cart with objects (ex:Hammer).







Do not put high temperature products on cart.



**Safety Precautions** 

# WARNING



! It is recommended to use 75% alcohol or a neutral detergent to clean cart.

## **Rescue Cart Accessories**



## **Tool & Accessory Package (Standard)**





## **Push Handle**



#### **Removal of Drawer**

D Pull out a drawer.



Push release levers in middle of both slides, one up and one down.



## **Optional Side Accessories**

A. Side Rail



B. Oxygen Tank Side Rail



## A. B. Attaching Rails



### C. Catheter Holder

| CARCCH (1)<br>See Step | A |
|------------------------|---|
|------------------------|---|

D. Glove Box Holder

| CARCGD | 1<br>See Step A | DONE |
|--------|-----------------|------|
|------