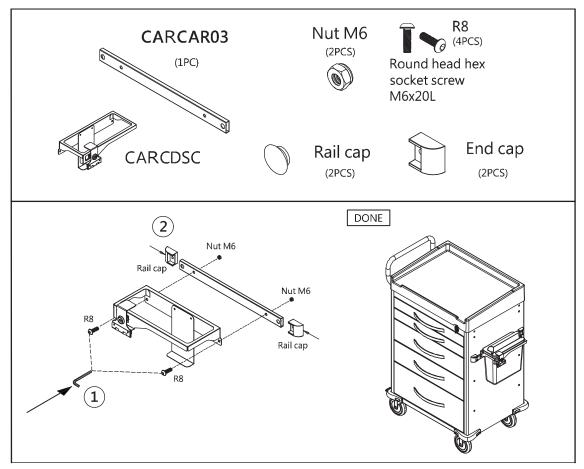

## **Optional Side Accessories**

A. Side Rail

B. Oxygen Tank Side Rail

## A. B. Attaching Rails