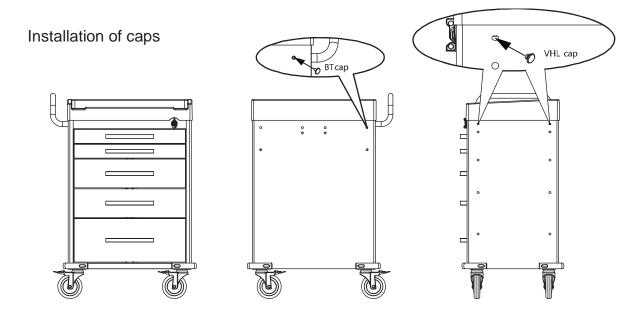

## **Optional Side Accessories**

A. Side Rail

B. Oxygen Tank Side Rail

## A. B. Attaching Rails