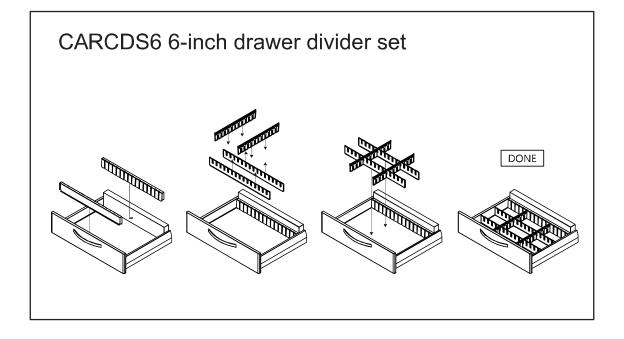

--------------|------|
|--------|-----------------|------|

E. Bottles Holder

| CARCBH | ①<br>See Step A | DONE |
|--------|-----------------|------|
|--------|-----------------|------|

F. Multi Bin Storage Basket

| CARCMB | ①<br>See Step A | DONE |
|--------|-----------------|------|
|--------|-----------------|------|

G. File Holder

| CARCFH | ①<br>See Step A | DONE |
|--------|-----------------|------|
|--------|-----------------|------|

#### H. Document Holder



I. Waste Container w/Lid



J. Sharps Container Holder



K. Oxygen Tank Holder



## **Optional Back & Top Accessories**

A. CPR Cardiac Board & Hooks



#### B. Defibrillator Shelf



C. IV Pole



D. Accessory Bridge - CABB





### E. Tilt Bins Organizer



## **Drawer Divider System**

Maximum Load 10 kg / 22 lb





## DETECTO MEDICAL CARTS STATEMENT OF LIMITED WARRANTY

DETECTO warrants its Medical Carts and Cart Accessories to be free from defects in material and workmanship as follows:

DETECTO warrants to the original purchaser only that it will repair or replace any part of the medical cart which is defective in material or workmanship for a period of **twelve (12) years from date of shipment**. Medical cart accessories (such as IV poles, waste bins, catheter holders, bin organizers, etc.) are warranted for a period of **two (2) years from the date of shipment**.

DETECTO shall be the sole judge of what constitutes a defect.

**During the first ninety (90) days**, DETECTO may choose to replace the product at no charge to the buyer upon inspection of the returned item.

After the first ninety (9