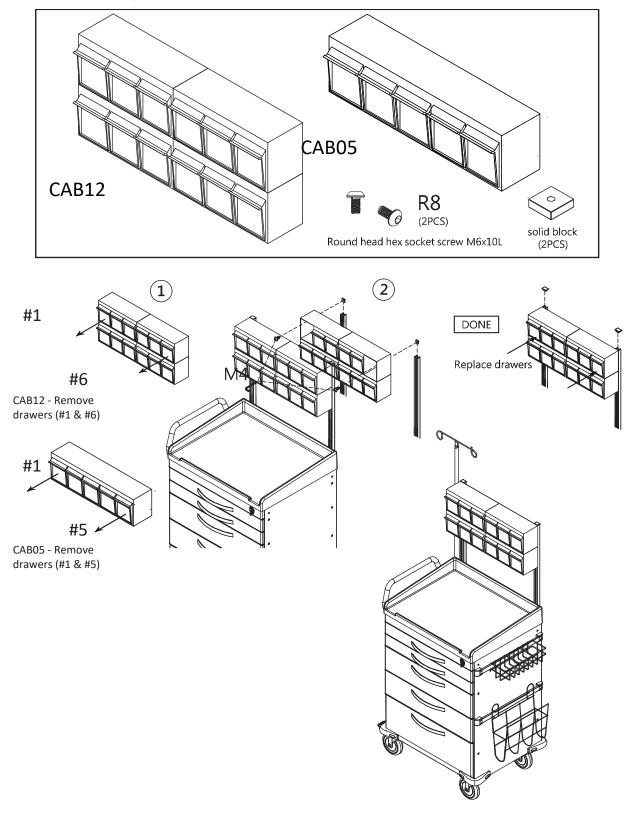

#### **Removal of Drawer**

D Pull out a drawer.

Push release levers in middle of both slides, one up and one down.