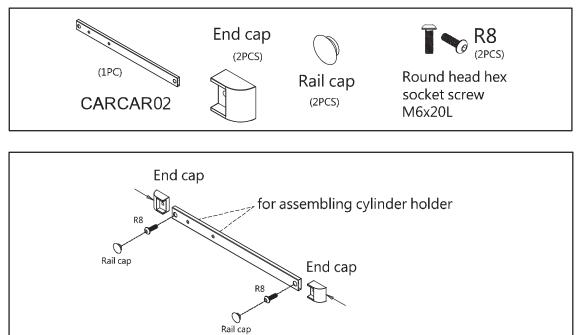

5 |
| C. IV Pole                        | 16 |
| D. Accessory Bridge               | 17 |
| E. Tilt Bins Organizer            | 18 |
| Drawer Divider System             | 19 |

## **Safety Precautions**



## **Safety Precautions**



# WARNING





**Safety Precautions** 







Do not strike cart with objects (ex:Hammer).







Do not put high temperature products on cart.



**Safety Precautions** 

# WARNING



! It is recommended to use 75% alcohol or a neutral detergent to clean cart.

## **Rescue Cart Accessories**



## **Tool & Accessory Package (Standard)**





## **Push Handle**



#### **Removal of Drawer**

D Pull out a drawer.



Push release levers in middle of both slides, one up and one down.



## **Optional Side Accessories**

A. Side Rail



B. Oxygen Tank Side Rail



## A. B. Attaching Rails



### C. Catheter Holder

| CARCCH (1)<br>See Step | A |
|------------------------|---|
|------------------------|---|

D. Glove Box Holder

| CARCGD | 1<br>See Step A | DONE |
|--------|-----------------|------|
|--------|-----------------|------|

E. Bottles Holder

| CARCBH | ①<br>See Step A | DONE |
|--------|-----------------|------|
|--------|-----------------|------|

F. Multi Bin Storage Basket

| CARCMB | ①<br>See Step A | DONE |
|--------|-----------------|------|
|--------|-----------------|------|

G. File Holder

| CARCFH | ①<br>See Step A | DONE |
|--------|-----------------|------|
|--------|-----------------|------|

#### H. Document Holder



I. Waste Container w/Lid



J. Sharps Container Holder



K. Oxygen Tank Holder



## **Optional Back &