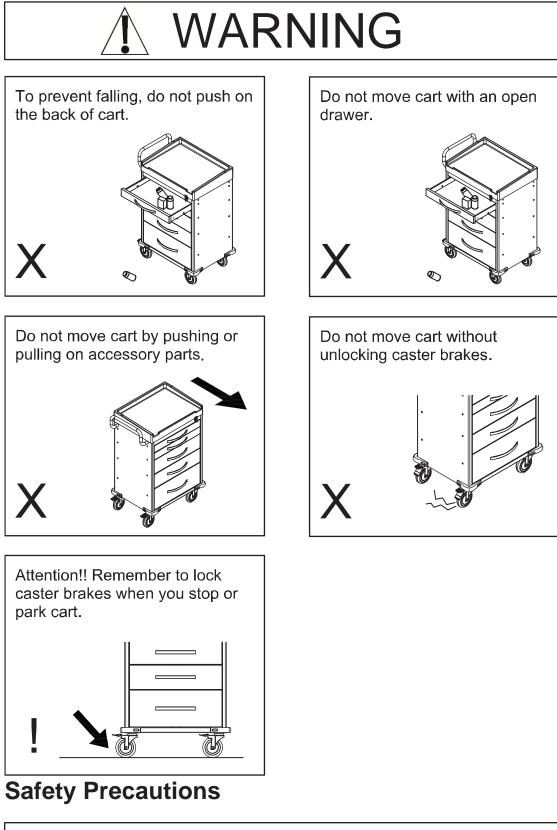

| 9  |
| A. B. Attaching Rails             | 10 |
| C. Catheter Holder                | 11 |
| D. Glove box Holder               | 11 |
| E. Bottles Holder                 | 11 |
| F. Multi Bin Storage Basket       | 11 |
| G. File Holder                    | 11 |
| H. Document Holder                |    |
| I. Waste Container w/Lid          |    |
| J. Sharps Container Holder        | 12 |
| K. Oxygen Tank Holder             | 13 |
| Optional Back & Top Accessories   | 14 |
| A. CPR Cardiac Board & Hooks      | 14 |
| B. Defibrillator Shelf            | 15 |
| C. IV Pole                        | 16 |
| D. Accessory Bridge               | 17 |
| E. Tilt Bins Organizer            | 18 |
| Drawer Divider System             | 19 |

## **Safety Precautions**



## **Safety Precautions**



# WARNING





**Safety Precautions** 







Do not strike cart with objects (ex:Hammer).







Do not put high temperature products on cart.



**Safety Precautions** 

# WARNING



! It is recommended to use 75% alcohol or a neutral detergent to clean cart.

## **Rescue Cart Accessories**



## **Tool & Accessory Package (Standard)**





## **Push Handle**



#### **Removal of Drawer**

D Pull out a drawer.



Push release levers in middle of both slides, one up and one down.



## **Optional Side Accessories**

A. Side Rail



B. Oxygen Tank Side Rail



## A. B. Attaching Rails



### C. Catheter Holder

| CARCCH (1)<br>See Step | A |
|------------------------|---|
|------------------------|---|

D. Glove Box Holder

| CARCGD | 1<br>See Step A | DONE |
|--------|-----------------|