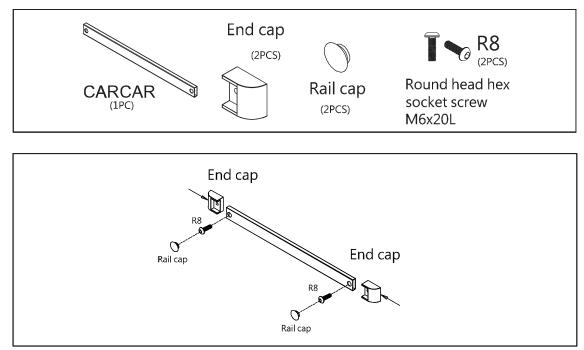

## **Optional Side Accessories**

A. Side Rail

B. Oxygen Tank Side Rail

## A. B. Attaching Rails