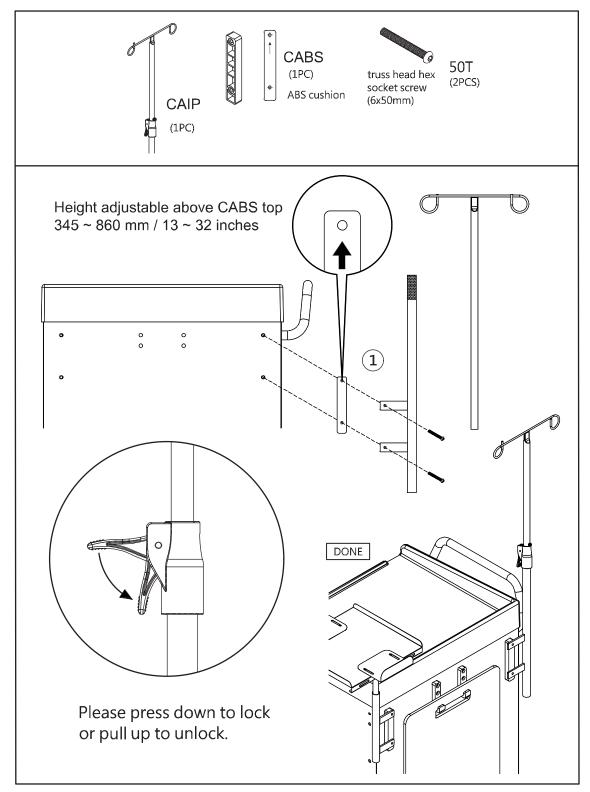

----------------|---|
|------------------------|---|

D. Glove Box Holder

| CARCGD | 1<br>See Step A | DONE |
|--------|-----------------|------|
|--------|-----------------|------|

E. Bottles Holder

| CARCBH | ①<br>See Step A | DONE |
|--------|-----------------|------|
|--------|-----------------|------|

F. Multi Bin Storage Basket

| CARCMB | ①<br>See Step A | DONE |
|--------|-----------------|------|
|--------|-----------------|------|

G. File Holder

| CARCFH | ①<br>See Step A | DONE |
|--------|-----------------|------|
|--------|-----------------|------|

#### H. Document Holder



I. Waste Container w/Lid



J. Sharps Container Holder



K. Oxygen Tank Holder



## **Optional Back & Top Accessories**

A. CPR Cardiac Board & Hooks



#### B. Defibrillator Shelf



C. IV Pole



D. Accessory Bridge - CABB





### E. Tilt Bins Organizer



## **Drawer Divider System**

Maximum Load 10 kg / 22 lb





## DETECTO MEDICAL CARTS STATEMENT OF LIMITED WARRANTY

DETECTO warrants its Medical Carts and Cart Accessories to be free from defects in material and workmanship as follows:

DETECTO warrants to the original purchaser only that it will repair or replace any part of the medical cart which is defective in material or workmanship for a period of **twelve (12) years from date of shipment**. Medical cart accessories (such as IV poles, waste bins, catheter holders, bin organizers, etc.) are warranted for a period of **two (2) years from the date of shipment**.

DETECTO shall be the sole judge of what constitutes a defect.

**During the first ninety (90) days**, DETECTO