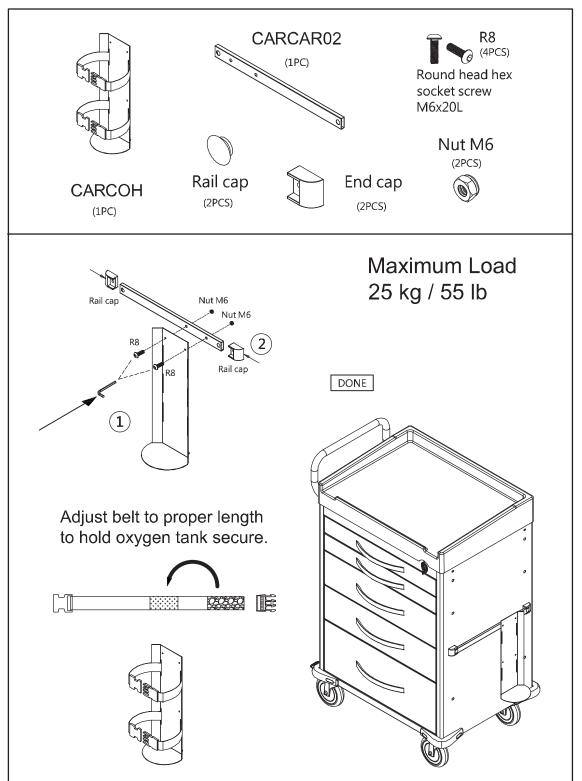

## **Optional Side Accessories**

A. Side Rail

B. Oxygen Tank Side Rail

## A. B. Attaching Rails