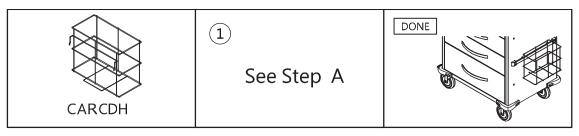

### C. Catheter Holder

| CARCCH (1)<br>See Step | A |
|------------------------|---|
|------------------------|---|

D. Glove Box Holder

| CARCGD | 1<br>See Step A | DONE |
|--------|-----------------|------|
|--------|-----------------|------|