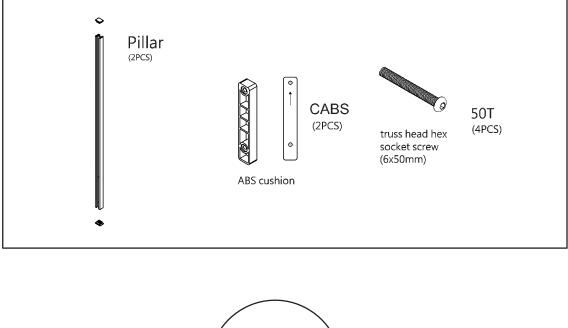

-----------------|---|

D. Glove Box Holder

| CARCGD | 1<br>See Step A | DONE |
|--------|-----------------|------|
|--------|-----------------|------|

E. Bottles Holder

| CARCBH | ①<br>See Step A | DONE |
|--------|-----------------|------|
|--------|-----------------|------|

F. Multi Bin Storage Basket

| CARCMB | ①<br>See Step A | DONE |
|--------|-----------------|------|
|--------|-----------------|------|

G. File Holder

| CARCFH | ①<br>See Step A | DONE |
|--------|-----------------|------|
|--------|-----------------|------|

#### H. Document Holder



I. Waste Container w/Lid



J. Sharps Container Holder



K. Oxygen Tank Holder



## **Optional Back & Top Accessories**

A. CPR Cardiac Board & Hooks



#### B. Defibrillator Shelf



C. IV Pole



D. Accessory Bridge - CABB





### E. Tilt Bins Organizer



## **Drawer Divider System**

Maximum Load 10 kg / 22 lb





## DETECTO MEDICAL CARTS STATEMENT OF LIMITED WARRANTY

DETECTO warrants its Medical Carts and Cart Accessories to be free from defects in material and workmanship as follows:

DETECTO warrants to the original purchaser only that it will repair or replace any part of the medical cart which is defective in material or workmanship for a period of **twelve (12) years from date of shipment**. Medical cart accessories (such as IV poles, waste bins, catheter holders, bin organizers, etc.) are warranted for a period of **two (2) years from the date of shipment**.

DETECTO shall be the sole judge of what constitutes a defect.

**During the first ninety (90) days**, DETECTO may choose to replace the prod