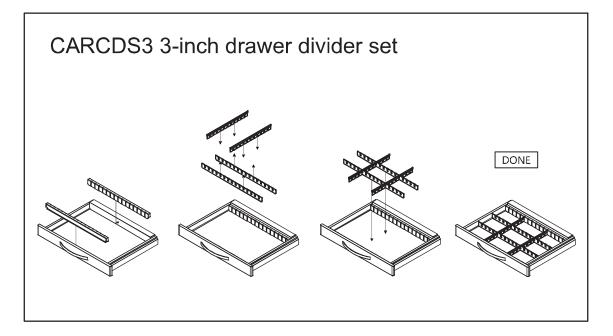

----------------|------|
|--------|-----------------|------|

E. Bottles Holder

| CARCBH | ①<br>See Step A | DONE |
|--------|-----------------|------|
|--------|-----------------|------|

F. Multi Bin Storage Basket

| CARCMB | ①<br>See Step A | DONE |
|--------|-----------------|------|
|--------|-----------------|------|

G. File Holder

| CARCFH | ①<br>See Step A | DONE |
|--------|-----------------|------|
|--------|-----------------|------|

#### H. Document Holder



I. Waste Container w/Lid



J. Sharps Container Holder



K. Oxygen Tank Holder



## **Optional Back & Top Accessories**

A. CPR Cardiac Board & Hooks



#### B. Defibrillator Shelf



C. IV Pole



D. Accessory Bridge - CABB





### E. Tilt Bins Organizer



## **Drawer Divider System**

Maximum Load 10 kg / 22 lb





## DETECTO MEDICAL CARTS STATEMENT OF LIMITED WARRANTY

DETECTO warrants its Medical Carts and Cart Accessories to be free from defects in material and workmanship as follows:

DETECTO warrants to the original purchaser only that it will repair or replace any part of the medical cart which is defective in material or workmanship for a period of **twelve (12) years from date of shipment**. Medical cart accessories (such as IV poles, waste bins, catheter holders, bin organizers, etc.) are warranted for a period of **two (2) years from the date of shipment**.

DETECTO shall be the sole judge of what constitutes a defect.

**During the first ninety (90) days**, DETECTO may choose to replace the product at no charge to the buyer upon inspection of the returned item.

After the first ninety