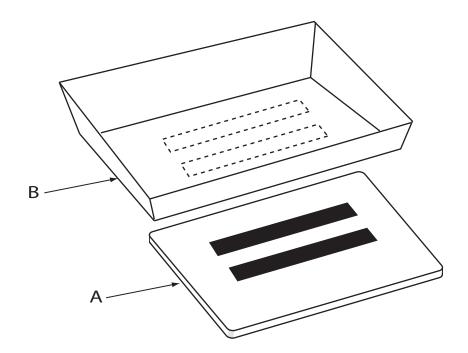

## Attachment of Diaper Tray to Scale Platter

- 1. Remove platter (A) from scale and clean with alcohol or similar cleaner.
- 2. On bottom of diaper tray (B) remove protective backing from adhesive side of Velcro.
- 3. Press diaper tray (B) onto scale platter (A) so that adhesive attaches Velcro strips to scale platter.
- 4. Place diaper tray scale platter assembly back onto scale.
- 4. Diaper tray may be removed from scale platter by gently pulling up on the tray separating Velcro strips.