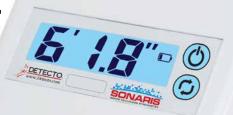

## Sonaris Touchless Sonar Stadiometer

- Measures 1 to 9 ft (30 to 275 cm)
- Pinpoint accuracy to 0.2 in and 5 mm graduations

- Instant digital height readouts without pushing a single button
- May be wall mounted or set on a countertop
  - Arrives fully assembled and ready for measurement
  - Auto calibrate (or manual calibration) to current position for completely portable use
  - Digitally measures small children up to tall adults

DETECTO Model SONARIS