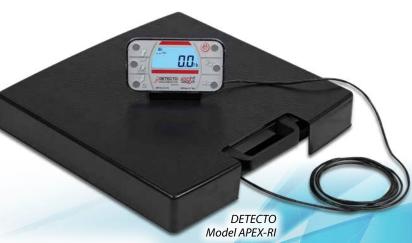

## APEX-RI Remote Indicator Portable Scale

- 600 lb x 0.2 lb / 300 kg x 0.1 kg
- Spacious 17 x 17 in / 43 x 43 cm platform

- Remote indicator for versatile display placement
- Body Mass Index
- 12VDC AC power adapter included on -AC models