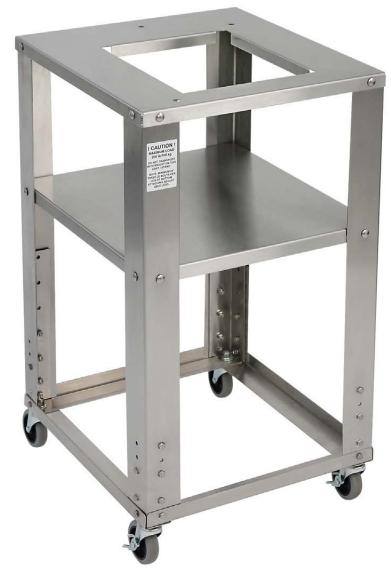

## **BENCH SCALE CARTS**

## Rolling • Stainless Steel

- Locking Casters for Safety
- Multiple Sizes to Accommodate All Cardinal Bench Scales (EB and CA)
- Bolt-Down Mounting Holes for Bench Scale Stability
- Debris Removal Clean-Out Area
- Washdown Stainless Steel
- Excellent Choice for Food Industry

Adjustable height settings of 30, 34, and 38 inches for operator convenience in any environment.

## **CART2018:**

20 in D x 18 in W cart (fits models EB-15 - EB-150 / CA8 and CA12)

## **CART2824:**

28 in D x 24 in W cart (fits model EB-300)

Cardinal Scale model CA12-120-190 washdown bench scale sold separately.

Cardinal Scale reserves the right to improve, enhance or modify features and specifications without prior notice. All registered trademarks are the property of their respective owners.