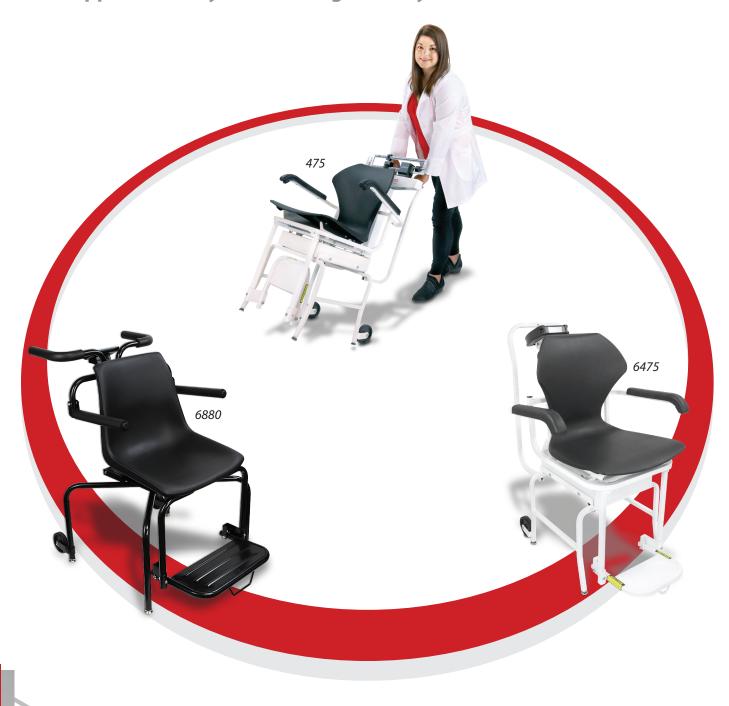

#### 475

Mechanical Weighbeam Chair Scales

DETECTO's 475 chair scale has a plastic-molded seat for patient comfort complete with lift-away armrests on both sides and a fold-up footrest for easy access during patient transfers from

#### 6475

**Digital Chair Scales** 

DETECTO 6475 chair scale provides digital speed and accuracy for weighing while patients are seated in comfort. The 0.7-inch/19-mm high LCD display offer fast readouts accurate to within 0.2 lb / 0.1 kg. The

#### 6880

Digital Chair Scales with Smart-Phone-Style Indicator

DETECTO's 6880 digital chair scale offers fold-up armrests and footrests to ease patient transfers, 550 lb x 0.2 lb / 250 kg x 0.1 kg capacity, an ergonomically-shaped plastic-molded seat, and smooth gliding 3 in/8 cm diameter rear wheels. Wi-Fi and Bluetooth 5.0 are available on some models for wireless EMR/EHR connectivity. The scale is electronic with a single load cell. Padded hand grips contribute to the 6880 being a pleasure to operate.