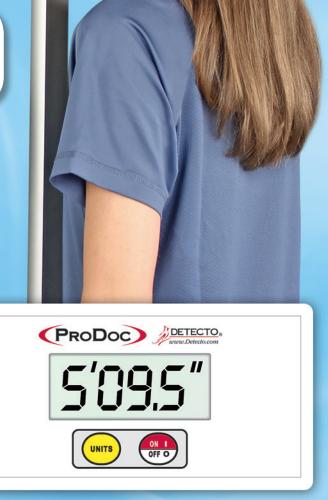

### Standalone Wall-Mount Digital Height Rod

Detecto's exclusive digital height technology. Receive height readings quickly, accurately, and comfortably.

Measure up to 6'7" / 200 cm

Automatic height viewing on the remote display, positioned where you need it with Detecto's wall-mount or desktop bracket.

### Features

- Fast, accurate digital height LCD readouts
- Modern, clean design
- Display can be mounted on wall or desk
- View height in inches or centimeters
- Measures up to 6'7" / 200 cm

### **Specifications:**

DISPLAY: Five-digit, seven-segment, 1 in (25 mm) high LCD MEASURES: 43 in / 110 cm - 79 in / 200 cm HEIGHT ROD INCREMENTS: 0.5 in / 1 cm POWER: 6 "AA" Alkaline batteries (not included) CABLE LENGTH: 69 in / 175 cm (display to height rod) SHIPPING WEIGHT: 8.2 lb / 3.7 kg