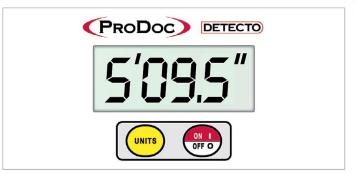

#### **Features**

- Fast, accurate digital height LCD readouts
- Modern, clean design
- Display can be mounted on wall or desk
- View height in inches or centimeters
- Measures up to 6'7" / 200 cm

### **Specifications**

DISPLAY: Five-digit, seven-segment, 1 in (25 mm) high LCD

MEASURES: 43 in / 110 cm - 79 in / 200 cm

POWER: 6 "AA" Alkaline batteries (not included)

CABLE LENGTH: 69 in / 175 cm (display to height rod)