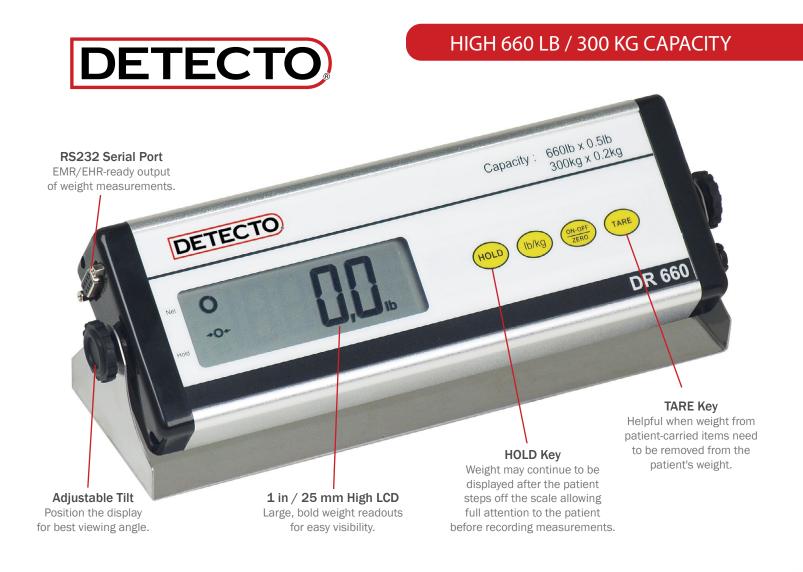

## PORTABLE SCALES

|                       | *                                                                                                                                              |
|-----------------------|------------------------------------------------------------------------------------------------------------------------------------------------|
| Capacity              | 660 lb x 0.5 lb / 300 kg x 0.2 kg                                                                                                              |
| Weight Display        | 7 digit, 1 in / 25 mm high characters LCD                                                                                                      |
| Dimensions (Display)  | 10.63 W x 3.54 D x 1.77 H in / 27 W x 9 D x 5 H cm                                                                                             |
| Dimensions (Platform) | 21.5 W x 17.2 D x 1.97 H in / 56 W x 44 D x 5 H cm                                                                                             |
| Display Cable Length  | Flexes from 34 - 126 in / 86 - 320 cm                                                                                                          |
| Power                 | Built-in rechargeable battery pack (7.2VDC/1200mA) or 120 VAC 60Hz powering a 15 VDC 300 mA wall plug-in UL/CUL listed power supply (included) |
| Battery Usage         | 8 hours of continuous use after 14 hours recharging time                                                                                       |
| Tare                  | 100% of full scale capacity                                                                                                                    |
| Temperature           | 40° to 105°F (5° to 35°C)                                                                                                                      |
| Humidity              | 25% ~95% RH                                                                                                                                    |
| Keys                  | HOLD, Ib/kg, ON/ZERO/OFF, TARE                                                                                                                 |
| Features              | Low battery indicator. Power-saving selectable timing auto shut-off                                                                            |
| UPC Code              | 809161185607                                                                                                                                   |
| Shipping Weight       | 28 lb / 12.5 kg                                                                                                                                |