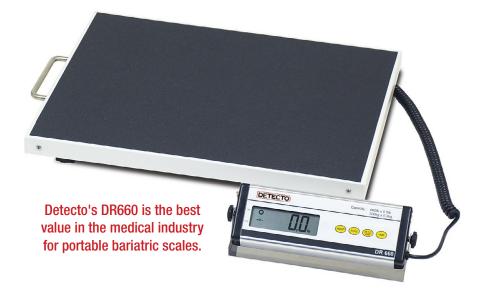

## Easy Set-up and Feet Alignment

The DR660's feet may easily by adjusted for alignment with various weighing surfaces due to transport from one location to another.

## PORTABLE SCALES

|                       | *                                                                                                                                              |
|-----------------------|------------------------------------------------------------------------------------------------------------------------------------------------|
| Capacity              | 660 lb x 0.5 lb / 300 kg x 0.2 kg                                                                                                              |
| Weight Display        | 7 digit, 1 in / 25 mm high characters LCD                                                                                                      |
| Dimensions (Display)  | 10.63 W x 3.54 D x 1.77 H in / 27 W x 9 D x 5 H cm                                                                                             |
| Dimensions (Platform) | 21.5 W x 17.2 D x 1.97 H in / 56 W x 44 D x 5 H cm                                                                                             |
| Display Cable Length  | Flexes from 34 - 126 in / 86 - 320 cm                                                                                                          |
| Power                 | Built-in rechargeable battery pack (7.2VDC/1200mA) or 120 VAC 60Hz powering a 15 VDC 300 mA wall plug-in UL/CUL listed power supply (included) |
| Battery Usage         | 8 hours of continuous use after 14 hours recharging time                                                                                       |
| Tare                  | 100% of full scale capacity                                                                                                                    |
| Temperature           | 40° to 105°F (5° to 35°C)                                                                                                                      |
| Humidity              | 25% ~95% RH                                                                                                                                    |
| Keys                  | HOLD, Ib/kg, ON/ZERO/OFF, TARE                                                                                                                 |
| Features              | Low battery indicator. Power-saving selectable timing auto shut-off                                                                            |
| UPC Code              | 809161185607                                                                                                                                   |
| Shipping Weight       | 28 lb / 12.5 kg                                                                                                                                |