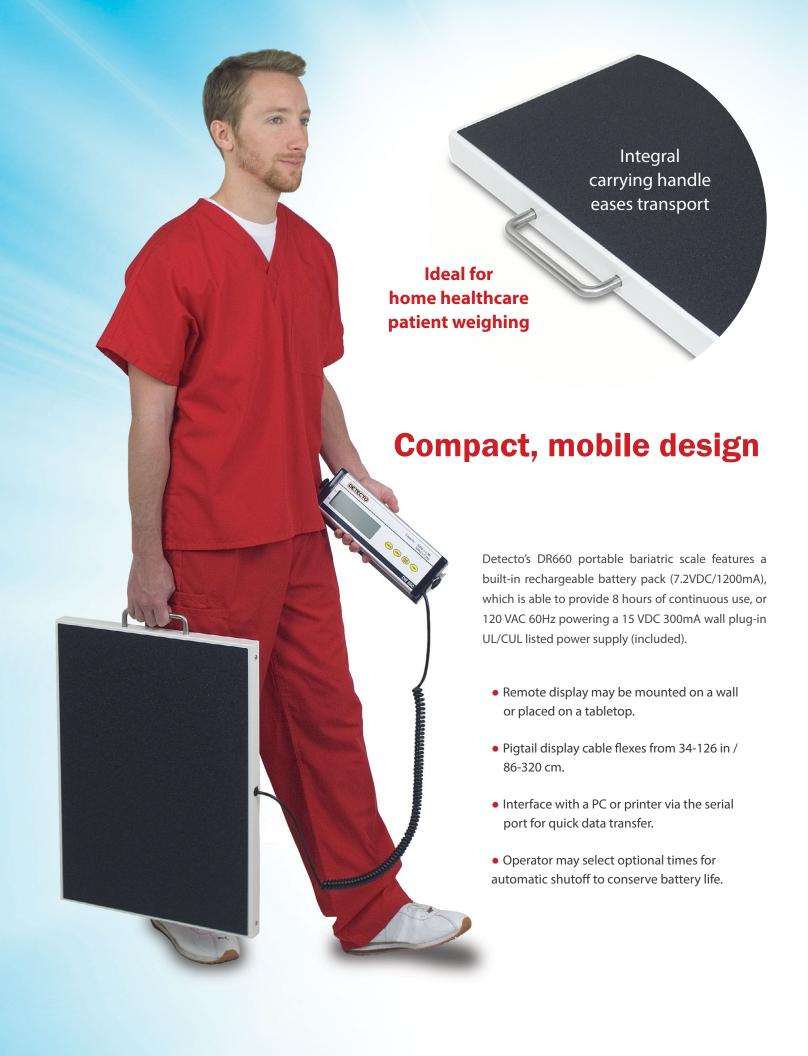

## Easy Set-up and Feet Alignment

The DR660's feet may easily by adjusted for alignment with various weighing surfaces due to transport from one location to another.