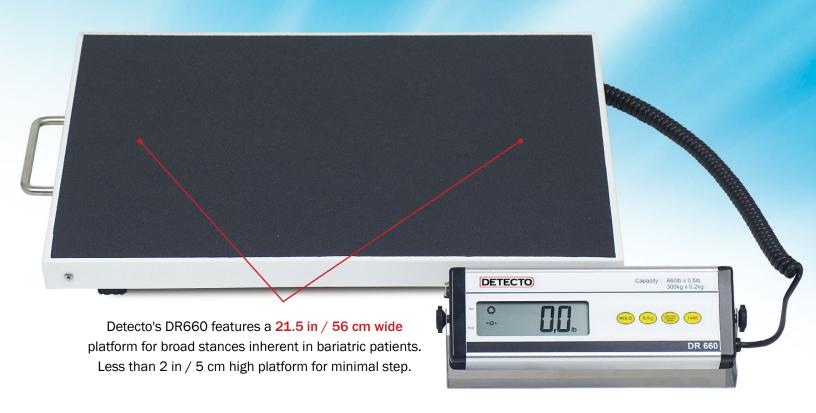

## PORTABLE SCALES

|                       | *                                                                                                                                              |
|-----------------------|------------------------------------------------------------------------------------------------------------------------------------------------|
| Capacity              | 660 lb x 0.5 lb / 300 kg x 0.2 kg                                                                                                              |
| Weight Display        | 7 digit, 1 in / 25 mm high characters LCD                                                                                                      |
| Dimensions (Display)  | 10.63 W x 3.54 D x 1.77 H in / 27 W x 9 D x 5 H cm                                                                                             |
| Dimensions (Platform) | 21.5 W x 17.2 D x 1.97 H in / 56 W x 44 D x 5 H cm                                                                                             |
| Display Cable Length  | Flexes from 34 - 126 in / 86 - 320 cm                                                                                                          |
| Power                 | Built-in rechargeable battery pack (7.2VDC/1200mA) or 120 VAC 60Hz powering a 15 VDC 300 mA wall plug-in UL/CUL listed power supply (included) |
| Battery Usage         | 8 hours of continuous use after 14 hours recharging time                                                                                       |
| Tare                  | 100% of full scale capacity                                                                                                                    |
| Temperature           | 40° to 105°F (5° to 35°C)                                                                                                                      |
| Humidity              | 25% ~95% RH                                                                                                                                    |
| Keys                  | HOLD, Ib/kg, ON/ZERO/OFF, TARE                                                                                                                 |
| Features              | Low battery indicator. Power-saving selectable timing auto shut-off                                                                            |
| UPC Code              | 809161185607                                                                                                                                   |
| Shipping Weight       | 28 lb / 12.5 kg                                                                                                                                |