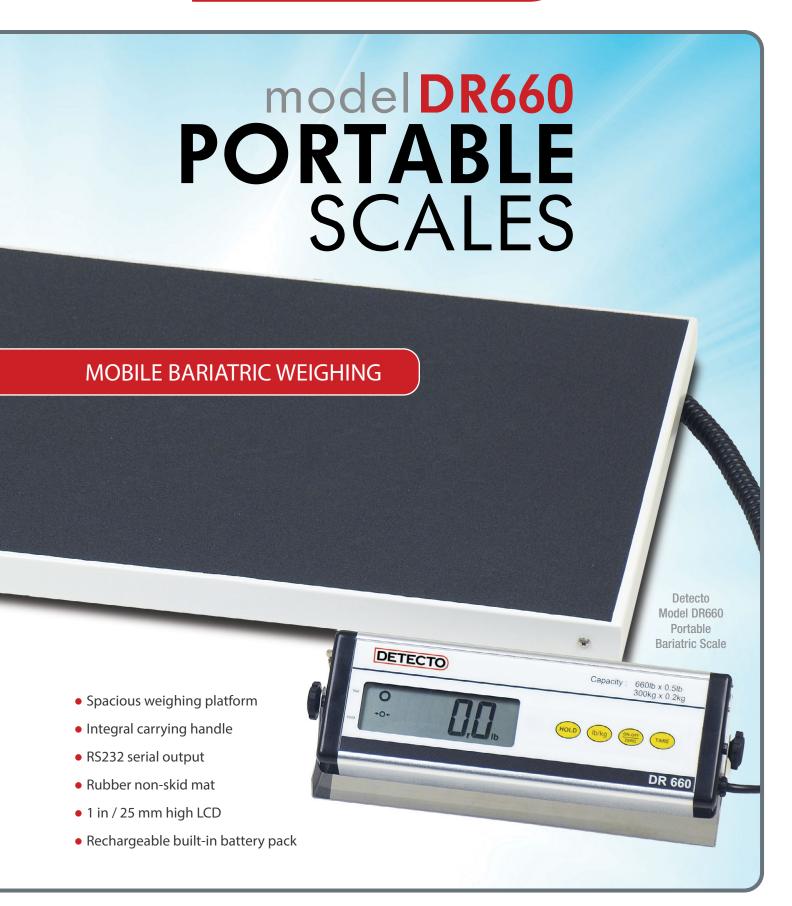

## **Spacious weighing platform**

## PORTABLE SCALES

|                       | *                                                                                                                                              |
|-----------------------|------------------------------------------------------------------------------------------------------------------------------------------------|
| Capacity              | 660 lb x 0.5 lb / 300 kg x 0.2 kg                                                                                                              |
| Weight Display        | 7 digit, 1 in / 25 mm high characters LCD                                                                                                      |
| Dimensions (Display)  | 10.63 W x 3.54 D x 1.77 H in / 27 W x 9 D x 5 H cm                                                                                             |
| Dimensions (Platform) | 21.5 W x 17.2 D x 1.97 H in / 56 W x 44 D x 5 H cm                                                                                             |
| Display Cable Length  | Flexes from 34 - 126 in / 86 - 320 cm                                                                                                          |
| Power                 | Built-in rechargeable battery pack (7.2VDC/1200mA) or 120 VAC 60Hz powering a 15 VDC 300 mA wall plug-in UL/CUL listed power supply (included) |
| Battery Usage         | 8 hours of continuous use after 14 hours recharging time                                                                                       |
| Tare                  | 100% of full scale capacity                                                                                                                    |
| Temperature           | 40° to 105°F (5° to 35°C)                                                                                                                      |
| Humidity              | 25% ~95% RH                                                                                                                                    |
| Keys                  | HOLD, Ib/kg, ON/ZERO/OFF, TARE                                                                                                                 |
| Features              | Low battery indicator. Power-saving selectable timing auto shut-off                                                                            |
| UPC Code              | 809161185607                                                                                                                                   |
| Shipping Weight       | 28 lb / 12.5 kg                                                                                                                                |