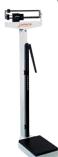

## **Eye-Level Physician Scales**

**DETECTO Model 439** 

The standard of the clinical weighing industry, these scales feature height rods, durable metal construction, and the die-cast weigh beams are readable from both sides.