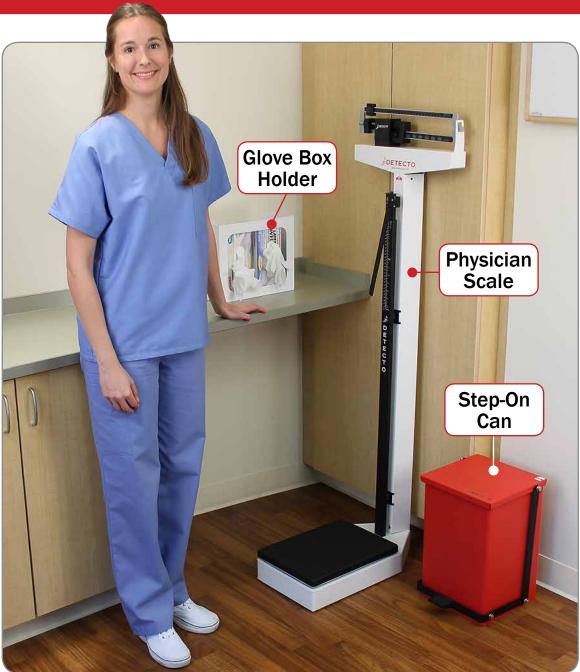

## **Eye-Level Physician Scales**

**DETECTO Model 439** 

The standard of the clinical weighing industry, these scales feature height rods, durable metal construction, and the die-cast weigh beams are readable from both sides.

## Step-On Cans

**DETECTO Model P-24R** 

As the name implies, these rugged waste receptacles are strong enough to stand on. They come with free infectious and hazardous waste adhesive labels in a variety of can sizes.

## **Latex Glove Box Holders**

**DETECTO Model GH2** 

Conserve counter space and keep health supplies organized in a convenient fashion with these latex glove box holders which hold two boxes of gloves in a see-through open design.