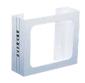

## **Latex Glove Box Holders**

**DETECTO Model GH2** 

Conserve counter space and keep health supplies organized in a convenient fashion with these latex glove box holders which hold two boxes of gloves in a see-through open design.