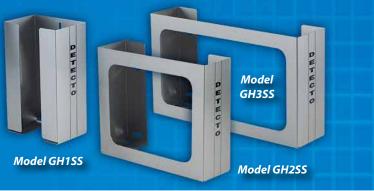

## DETECTO'S UNIVERSAL GLOVE BOX HOLDERS

Detecto's model GH Glove Box Holders are available in three different sizes and your choice of stainless steel or mild steel with white powder coat finish. Fit one glove box in the small GH1/GH1SS, two boxes side by side in the GH2/GH2SS, and three boxes side by side in the GH3/GH3SS. The glove box holders carry a Detecto lifetime guarantee.

## **Stainless Steel Glove Box Holders**

| MODEL                    | DIMENSIONS                                                  | SHIPPING<br>WEIGHT |
|--------------------------|-------------------------------------------------------------|--------------------|
| GH1SS<br>(Holds 1 Box)   | 10.5" H x 6.5" W x 4.25" D /<br>27 cm H x 17 cm W x 11 cm D | 3 lb / 1.4 kg      |
| GH2SS<br>(Holds 2 Boxes) | 10" H x 12" W x 4" D /<br>25 cm H x 30 cm W x 10 cm D       | 3 lb / 1.4 kg      |
| GH3SS<br>(Holds 3 Boxes) | 10" H x 18" W x 4" D /<br>25 cm H x 46 cm W x 10 cm D       | 3 lb / 1.4 kg      |