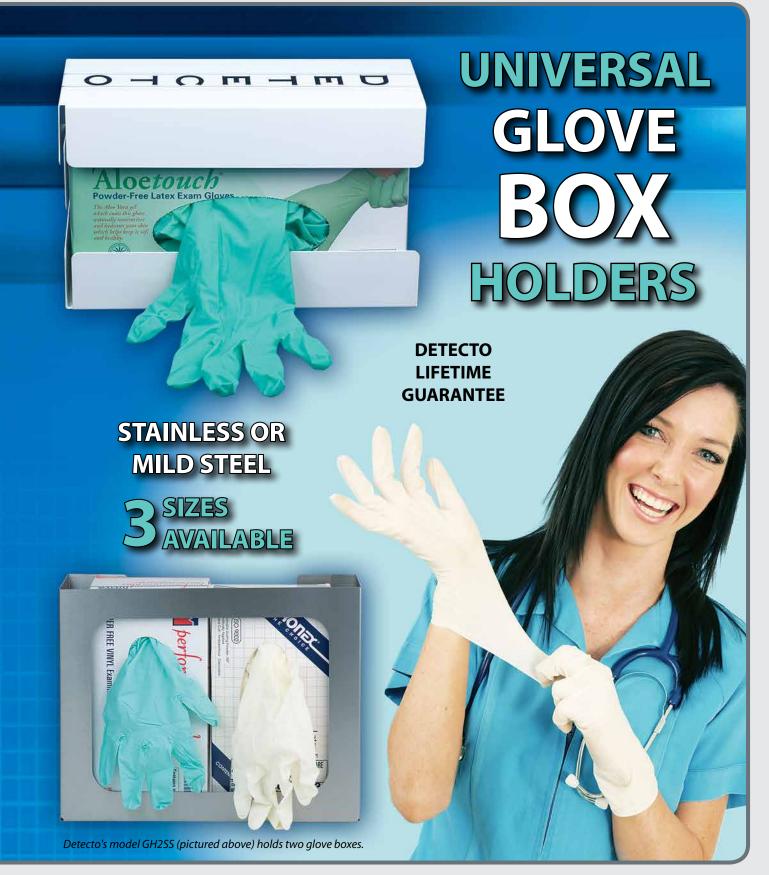

## DETECTO'S UNIVERSAL GLOVE BOX HOLDERS

Detecto's model GH Glove Box Holders are available in three different sizes and your choice of stainless steel or mild steel with white powder coat finish. Fit one glove box in the small GH1/GH1SS, two boxes side by side in the GH2/GH2SS, and three boxes side by side in the GH3/GH3SS. The glove box holders carry a Detecto lifetime guarantee.

The units install in seconds via screwholes and the GH1/GH1SS also

features a snap-on clip in back. The open design allows you to see what size or type of glove or tissue is being dispensed.

DETECTO LIFETIME GUARANTEE

The GH's are universal enough to be used for tissue box holders where counter space is conservative.

The model GH1SS holds one box snugly and accomodates most glove box types.