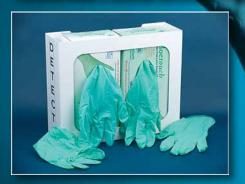

## DETECTO'S UNIVERSAL GLOVE BOX HOLDERS

Detecto's model GH Glove Box Holders are available in three different sizes and your choice of stainless steel or mild steel with white powder coat finish. Fit one glove box in the small GH1/GH1SS, two boxes side by side in the GH2/GH2SS, and three boxes side by side in the GH3/GH3SS. The glove box holders carry a Detecto lifetime guarantee.

The units install in seconds via screwholes and the GH1/GH1SS also

features a snap-on clip in back. The open design allows you to see what size or type of glove or tissue is being dispensed.

DETECTO LIFETIME GUARANTEE