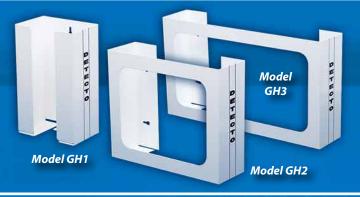

## DETECTO'S UNIVERSAL GLOVE BOX HOLDERS

Detecto's model GH Glove Box Holders are available in three different sizes and your choice of stainless steel or mild steel with white powder coat finish. Fit one glove box in the small GH1/GH1SS, two boxes side by side in the GH2/GH2SS, and three boxes side by side in the GH3/GH3SS. The glove box holders carry a Detecto lifetime guarantee.

## **Mild Steel Glove Box Holders**

| MODEL                  | DIMENSIONS                                                  | SHIPPING<br>WEIGHT |
|------------------------|-------------------------------------------------------------|--------------------|
| GH1<br>(Holds 1 Box)   | 10.5" H x 6.5" W x 4.25" D /<br>27 cm H x 17 cm W x 11 cm D | 3 lb / 1.4 kg      |
| GH2<br>(Holds 2 Boxes) | 10" H x 12" W x 4" D /<br>25 cm H x 30 cm W x 10 cm D       | 3 lb / 1.4 kg      |
| GH3<br>(Holds 3 Boxes) | 10" H x 18" W x 4" D /<br>25 cm H x 46 cm W x 10 cm D       | 3 lb / 1.4 kg      |