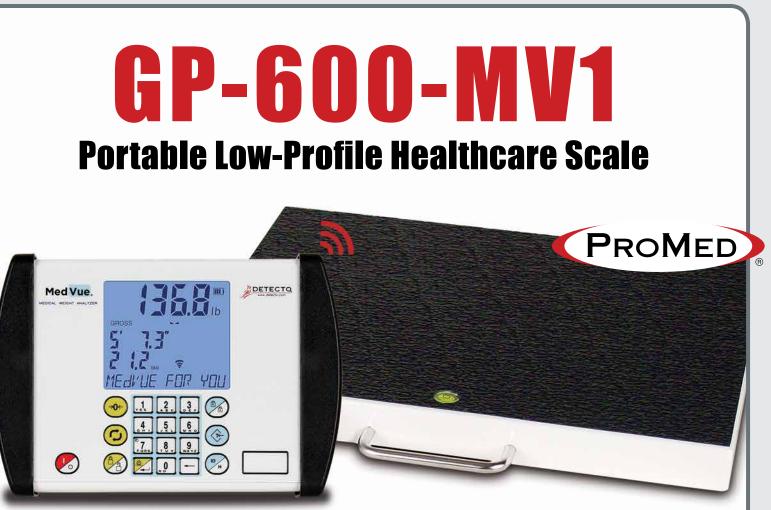

PH: (417) 673-4631 FAX: (417) 673-5001 WWW.DETECTO.COM

Ideal for home healthcare, uses for these lightweight, portable scales are almost limitless. With remote indicator and built-in carrying handle, the scale can go with you anywhere weighing is needed. The large, easy-to-clean platforms (2" H x 18" W x 14" D / 6 cm H x 46 cm W x 36 cm D) feature a black slip-proof mat and leveling eye. **LEGAL FOR TRADE.** 

Certificate No. MV1 Display: 13-011 GP-400 Base: 94-098

| MODEL      | CAPACITY                             | SHIPPING WT.  |
|------------|--------------------------------------|---------------|
| GP-600-MV1 | 600 lb x 0.2 lb /<br>270 kg x 0.1 kg | 31 lb / 14 kg |
| MV1PWR     | AC Adapter                           | 1 lb / 453 g  |

The scale's weight indicator includes an RS232 serial port, USB, or optional Wi-Fi Ethernet output for data transfer to a printer or a PC-based EMR (electronic medical record) software program. With the time/date feature, the scale can send the weight, time, date, BMI (Body Mass Index), and height directly to a printer or a PC.