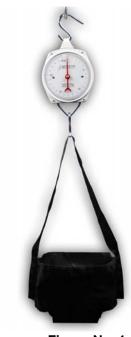

#### **OPERATION**

- 1. Referring to Figure No. 1, install S-hooks on scale.
- 2. Unfold Pants (Baby Sling Seat).
- 3. Hang Pants on lower S-hook. See Figure No. 1.
- **4.** Referring to Figure No. 2, turn Zero Adjust Knob until dial pointer is reading "0".
- 5. Place baby in Pants.
- 6. The dial pointer will indicate the baby's weight.
- 7. Remove baby from Pants and re-zero scale if necessary.

NEVER leave a baby unattended in the Baby Sling Seat. Failure to maintain control of the baby at all times while they are in the Baby Sling Seat can result in serious injury to baby.

Figure No. 1

Figure No. 2