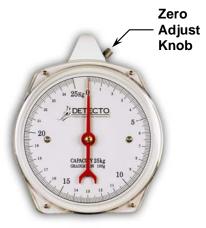

#### **OPERATION**

- 1. Referring to Figure No. 1, install S-hooks on scale.
- 2. Unfold Pants (Baby Sling Seat).
- 3. Hang Pants on lower S-hook. See Figure No. 1.
- **4.** Referring to Figure No. 2, turn Zero Adjust Knob until dial pointer is reading "0".
- 5. Place baby in Pants.
- 6. The dial pointer will indicate the baby's weight.
- 7. Remove baby from Pants and re-zero scale if necessary.