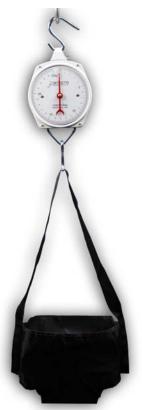

#### **OPERATION**

- 1. Referring to Figure No. 1, install S-hooks on scale.
- 2. Unfold Pants (Baby Sling Seat).
- 3. Hang Pants on lower S-hook. See Figure No. 1.
- **4.** Referring to Figure No. 2, turn Zero Adjust Knob until dial pointer is reading "0".
- 5. Place baby in Pants.
- 6. The dial pointer will indicate the baby's weight.
- 7. Remove baby from Pants and re-zero scale if necessary.

NEVER leave a baby unattended in the Baby Sling Seat. Failure to maintain control of the baby at all times while they are in the Baby Sling Seat can result in serious injury to baby.

Figure No. 1

Figure No. 2