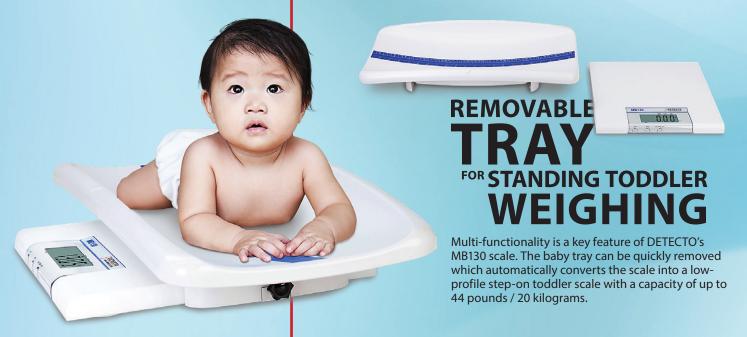

### Babies feel at ease and safe in the extra-large weighing tray

- 44 lb / 20 kg Capacity and 0.01 lb / 5 g Accuracy
- Portable and Lightweight for Mobile Medical Use
- Breast Milk Intake Function Compares Baby Weight Before and After Feeding
- Integral Analog Measuring Tape
- Optional Digital Length Measuring Available

The easy-to-clean plastic tray is ideal for sterile environments and features a roomy space that is 22-inch-wide by 11-inch-deep (56-cm-wide by 29-cm-deep) for babies to lay comfortably. The surface material is kind to the skin and is easy to disinfect.

## DETECTO's NO STATE OF STATE OF

Easy to Operate with Large Tray and Easy-to-read Display