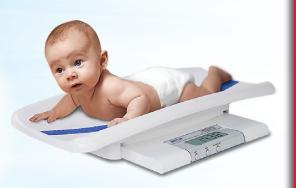

### MB130 DIGITAL PEDIATRIC SCALE WITH WEIGHING TRAY

**DETECTO** model MB130 scale with optional DLM digital length measuring

**COMFORTABLE CONTOURED** 

**WEIGHING TRAY CRADLES BABIES SECURELY** 

**DETECTO's optional DLM** digital length measuring may be added to the MB130 scale providing a completely digital measuring station for pediatrics.

### Babies feel at ease and safe in the extra-large weighing tray

- 44 lb / 20 kg Capacity and 0.01 lb / 5 g Accuracy
- Portable and Lightweight for Mobile Medical Use
- Breast Milk Intake Function Compares Baby Weight Before and After Feeding
- Integral Analog Measuring Tape
- Optional Digital Length Measuring Available

The easy-to-clean plastic tray is ideal for sterile environments and features a roomy space that is 22-inch-wide by 11-inch-deep (56-cm-wide by 29-cm-deep) for babies to lay comfortably. The surface material is kind to the skin and is easy to disinfect.