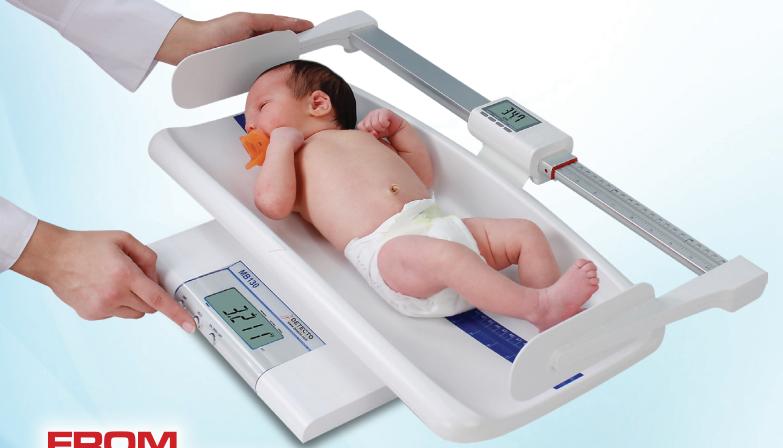

### MB130 DIGITAL PEDIATRIC SCALE WITH WEIGHING TRAY

**DETECTO** model MB130 scale with optional DLM digital length measuring

**COMFORTABLE CONTOURED** 

**WEIGHING TRAY CRADLES BABIES SECURELY** 

**DETECTO's optional DLM** digital length measuring may be added to the MB130 scale providing a completely digital measuring station for pediatrics.

### Babies feel at ease and safe in the extra-large weighing tray

- 44 lb / 20 kg Capacity and 0.01 lb / 5 g Accuracy
- Portable and Lightweight for Mobile Medical Use
- Breast Milk Intake Function Compares Baby Weight Before and After Feeding
- Integral Analog Measuring Tape
- Optional Digital Length Measuring Available

The convenient HOLD buttons on the scale (and also on the optional digital length measuring rod) retain the infant's measurements on the display even after they are taken off the scale, so the patient can be attended to first before recording measurements.

### DIGITAL LENGTH MEASUREMENT ACCURACY

Weigh and measure in one step

DETECTO's optional DLM digital length measuring rod can be easily mounted to your MB130 scale providing a completely digital weight and height measurement station for pediatrics. The DLM provides readouts in feet/inches, inches, and centimeters on a bold, one-inch-high LCD. The HOLD button retains measurements for active babies.