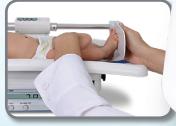

### DIGITAL LENGTH MEASUREMENT ACCURACY

Weigh and measure in one step

DETECTO's optional DLM digital length measuring rod can be easily mounted to your MB130 scale providing a completely digital weight and height measurement station for pediatrics. The DLM provides readouts in feet/inches, inches, and centimeters on a bold, one-inch-high LCD. The HOLD button retains measurements for active babies.

The DLM offers you digital speed and accuracy and it comes with two 1.5V AAA batteries making it completely portable. The smooth, contoured paddles are gentle to infant touch and measurements range from 13-3/4 inch – 31-1/2 inch / 35 cm – 80 cm with 1/16 inch / 1 mm graduations.

## PEDIATRIC MEASUREMENT

When fitted with the optional DLM measuring rod, the MB130 baby scale becomes an all-digital, timesaving measuring station for weight and height.

( (

Capacity 0 - 22 lb x 0.01 lb / 22 - 44 lb x 0.02 lb