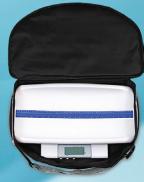

### MB-CASE

Optional water-resistant carrying case with adjustable shoulder strap available for the MB130 scale made of robust nylon (model MB-CASE).

The convenient Zero function allows the user to automatically subtract the weight of a blanket, toy, or diaper from the infant's weight measurement. Weighing only 5 lbs, the MB130 is handy and lightweight for transporting to different locations. The optional carrying case eases portability and provides safe storage when not in use.

### MOBILE BABY SCALE CART

DETECTO offers an optional carrying case designed to comfortably transport the MB130 baby scale. The MB-CASE features a high-quality robust nylon construction that is water and dust resistant making it ideal for mobile healthcare environments.