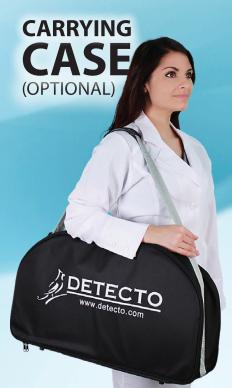

### MB-CASE

Optional water-resistant carrying case with adjustable shoulder strap available for the MB130 scale made of robust nylon (model MB-CASE).

### MOBILE BABY SCALE CART

DETECTO offers an optional carrying case designed to comfortably transport the MB130 baby scale. The MB-CASE features a high-quality robust nylon construction that is water and dust resistant making it ideal for mobile healthcare environments.