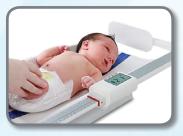

### MB130 DIGITAL PEDIATRIC SCALE WITH WEIGHING TRAY

**DETECTO** model MB130 scale with optional DLM digital length measuring

**COMFORTABLE CONTOURED** 

**WEIGHING TRAY CRADLES BABIES SECURELY** 

**DETECTO's optional DLM** digital length measuring may be added to the MB130 scale providing a completely digital measuring station for pediatrics.

### DIGITAL LENGTH MEASUREMENT ACCURACY

Weigh and measure in one step

DETECTO's optional DLM digital length measuring rod can be easily mounted to your MB130 scale providing a completely digital weight and height measurement station for pediatrics. The DLM provides readouts in feet/inches, inches, and centimeters on a bold, one-inch-high LCD. The HOLD button retains measurements for active babies.

The DLM offers you digital speed and accuracy and it comes with two 1.5V AAA batteries making it completely portable. The smooth, contoured paddles are gentle to infant touch and measurements range from 13-3/4 inch – 31-1/2 inch / 35 cm – 80 cm with 1/16 inch / 1 mm graduations.