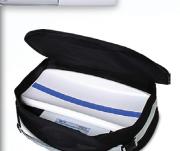

### MB-CASE

Optional water-resistant carrying case with adjustable shoulder strap available for the MB130 scale made of robust nylon (model MB-CASE).

### MOBILE BABY SCALE CART

DETECTO offers an optional carrying case designed to comfortably transport the MB130 baby scale. The MB-CASE features a high-quality robust nylon construction that is water and dust resistant making it ideal for mobile healthcare environments.