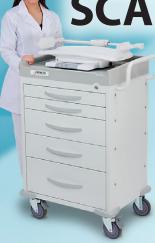

### MOBILE BABY SCALE CART

DETECTO offers an optional carrying case designed to comfortably transport the MB130 baby scale. The MB-CASE features a high-quality robust nylon construction that is water and dust resistant making it ideal for mobile healthcare environments.

**DETECTO's model** RC33669WHT baby scale cart perfectly accommodates the MB130 scale and digital length measuring rod for a mobile pediatric measurement station throughout your clinical facility. The steel rolling cart with white powder paint features a push handle and two parking locks plus one steering lock for optimal patient safety. The top shelf is made of ABS molded plastic and will securely grip the MB130 scale's four rubber feet without sliding for patient stability. Five drawers provide ample storage for pediatric care supplies (two 3-in-high, two 6-in-high, and one 9-in-high).