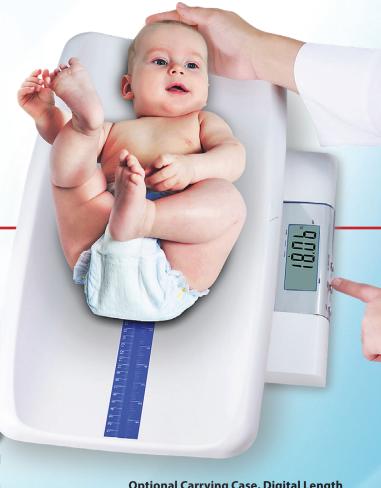

### Babies feel at ease and safe in the extra-large weighing tray

- 44 lb / 20 kg Capacity and 0.01 lb / 5 g Accuracy
- Portable and Lightweight for Mobile Medical Use
- Breast Milk Intake Function Compares Baby Weight Before and After Feeding
- Integral Analog Measuring Tape
- Optional Digital Length Measuring Available

The easy-to-clean plastic tray is ideal for sterile environments and features a roomy space that is 22-inch-wide by 11-inch-deep (56-cm-wide by 29-cm-deep) for babies to lay comfortably. The surface material is kind to the skin and is easy to disinfect.

Optional Carrying Case, Digital Length Measuring and Baby Scale Cart Also Available