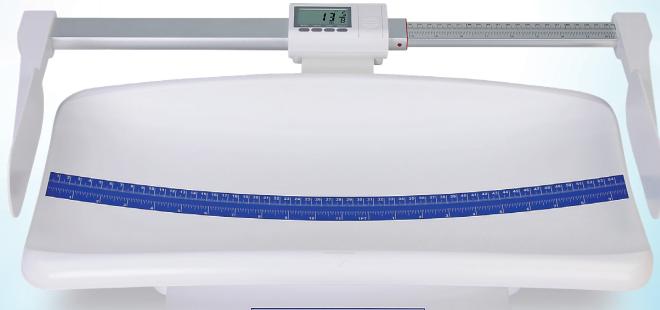

### MB130 DIGITAL PEDIATRIC SCALE WITH WEIGHING TRAY

**DETECTO** model MB130 scale with optional DLM digital length measuring

**COMFORTABLE CONTOURED** 

**WEIGHING TRAY CRADLES BABIES SECURELY** 

**DETECTO's optional DLM** digital length measuring may be added to the MB130 scale providing a completely digital measuring station for pediatrics.

### Babies feel at ease and safe in the extra-large weighing tray

- 44 lb / 20 kg Capacity and 0.01 lb / 5 g Accuracy
- Portable and Lightweight for Mobile Medical Use
- Breast Milk Intake Function Compares Baby Weight Before and After Feeding
- Integral Analog Measuring Tape
- Optional Digital Length Measuring Available

The easy-to-clean plastic tray is ideal for sterile environments and features a roomy space that is 22-inch-wide by 11-inch-deep (56-cm-wide by 29-cm-deep) for babies to lay comfortably. The surface material is kind to the skin and is easy to disinfect.

### DIGITAL LENGTH MEASUREMENT ACCURACY

Weigh and measure in one step

DETECTO's optional DLM digital length measuring rod can be easily mounted to your MB130 scale providing a completely digital weight and height measurement station for pediatrics. The DLM provides readouts in feet/inches, inches, and centimeters on a bold, one-inch-high LCD. The HOLD button retains measurements for active babies.