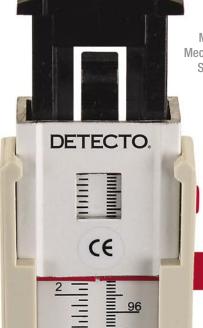

## MECHANICAL LENGTH MEASURING

Detecto Model MLM Mechanical Infant Stadiometer

- High-contrast, easy-to-read measurements
- Graduations in 0.125 in / 1 mm increments
- Measurement ranging from 2.5 to 39 in and 65 to 1,000 mm
- May be used with babies and infants up to 2 years old
- Durable construction which requires no electricity to operate

#### The instrument's smart design

allows the measurement to be retained after usage freeing the medical professional to attend to the patient first before recording the measurement. The light cream color is neutral to compliment all medical settings and the high-contrast measurements are easy to read.