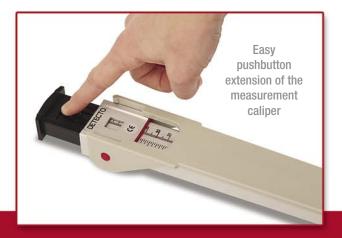

## Pediatricians' Offices • Clinics • Hospitals

DETECTO's mechanical infant stadiometer is a durable length measuring device which ensures years of trouble-free operation. The model MLM's portable slider features soft ergonomic edges to protect young patients from unnecessary injury and maximize patient comfort while measuring.

#### The instrument's smart design

allows the measurement to be retained after usage freeing the medical professional to attend to the patient first before recording the measurement. The light cream color is neutral to compliment all medical settings and the high-contrast measurements are easy to read.