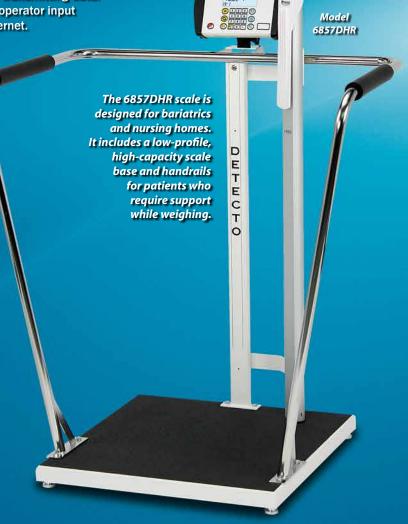

### THE POWER OF DETECTO'S MEDVUE!

All Detecto scales with the MedVue indicator can export data to EMR/EHR software. The 6437DHR (shown to the left) is a great example. The 6437DHR displays height, weight, and BMI onscreen by raising the digital height rod while weighing a patient.