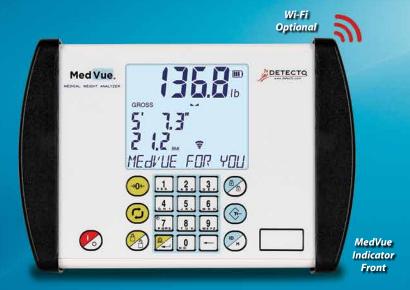

### THE POWER OF DETECTO'S MEDVUE!

All Detecto scales with the MedVue indicator can export data to EMR/EHR software. The 6437DHR (shown to the left) is a great example. The 6437DHR displays height, weight, and BMI onscreen by raising the digital height rod while weighing a patient.

No Keys To Push! No Operational Sequences To Memorize! Fully Automatic!

Send weight, time, date, BMI (Body Mass Index), height, and patient ID directly to a printer, PC, or network.

The following data/information will be sent via the selected port:

Time, Date, ID, BMI, Height, Weight <CR><LF>

- Time= hh:mm
- Date= mm/dd/yy
- ID= xxxxxxxxxxx (patient ID)
- BMI= xx.x (percentage)
- Height= x' xx.x" or xx.x cm (inches or centimeters)
- Weight= xxx.xuu G (gross weight)