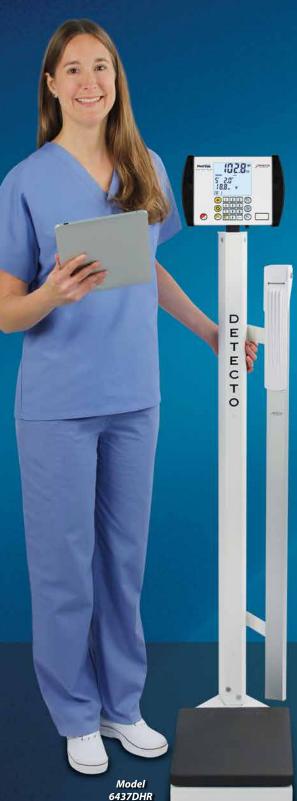

### THE POWER OF DETECTO'S MEDVUE!

All Detecto scales with the MedVue indicator can export data to EMR/EHR software. The 6437DHR (shown to the left) is a great example. The 6437DHR displays height, weight, and BMI onscreen by raising the digital height rod while weighing a patient.