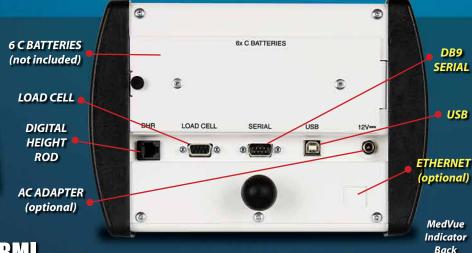

#### MEDVUE CONNECTIVITY

All Detecto scales featuring the MedVue indicator are EMR/EHR capable. The MedVue includes a DB9 serial connector, USB port, and optional Ethernet wired or Wi-Fi card for those applications that require the scale to be on a computer network.

## TRANSMITTING DATA WITH THE MEDVUE

Detecto's MedVue supports several formats and techniques for transmitting data. Data transmission may be initiated via computer command or operator input and transmitted via RS-232, USB or optional wired or Wi-Fi Ethernet.