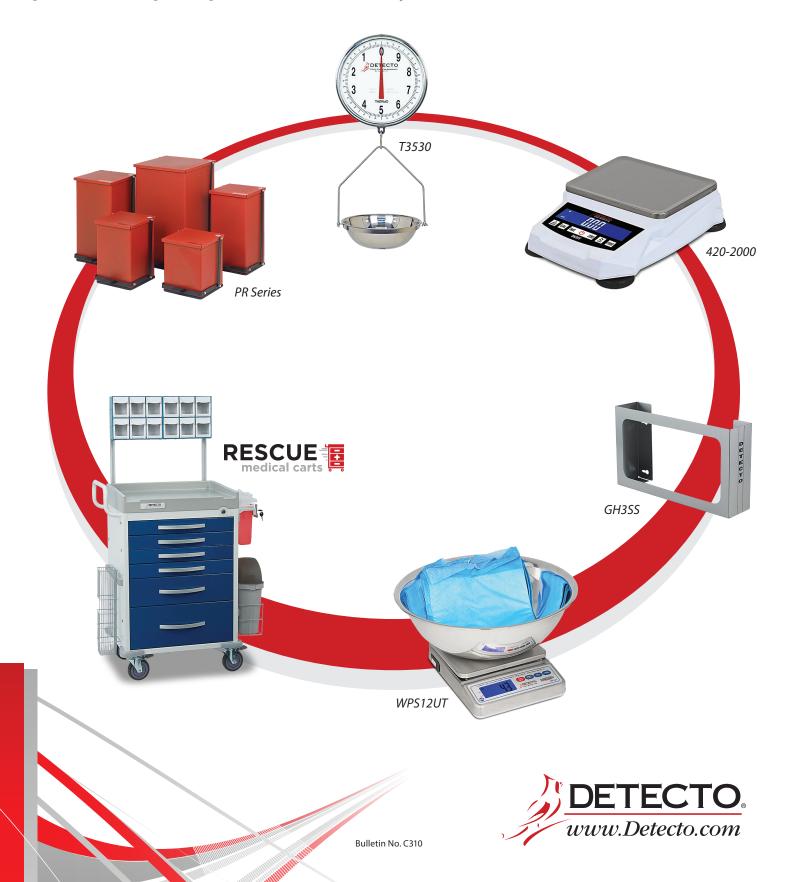

#### WPS12UT

Submersible Digital Scale with Utility Bowl

The WPS12UT digital scale with utility bowl is IP67-rated for water protection and can be completely submersed underwater for easy cleaning. This stainless steel scale is ideal for weighing soiled or wet diapers, chux pads, lap sponges, and other materials. The 4.6 in / 11.7 cm deep bowl aids sample retention and allows easy clean-up. The scale's digital speed and accuracy means you'll be able to view weights instantly with up to a fine 0.1 ounce or 1 gram graduations.