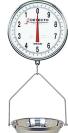

Hanging Dial Scales with Stainless Steel Bowl and 32 lb Capacity

DETECTO's hanging dial scales feature a deep 13.5-in/34-cm diameter removable stainless steel bowl making them ideal for medical weighing use. Protective glass plates cover

the 14.5-in/37-cm diameter dials with extralarge readouts visible from both sides. Available in lb or kg models: 32 lb or 15 kg capacities. Full capacity is reached in 3 revolutions of the dial. Thermolastic springs guarantee long-term accuracy while an air dash pot absorbs shock when loads are dropped on the scale protecting the mechanism and increasing the scale life.