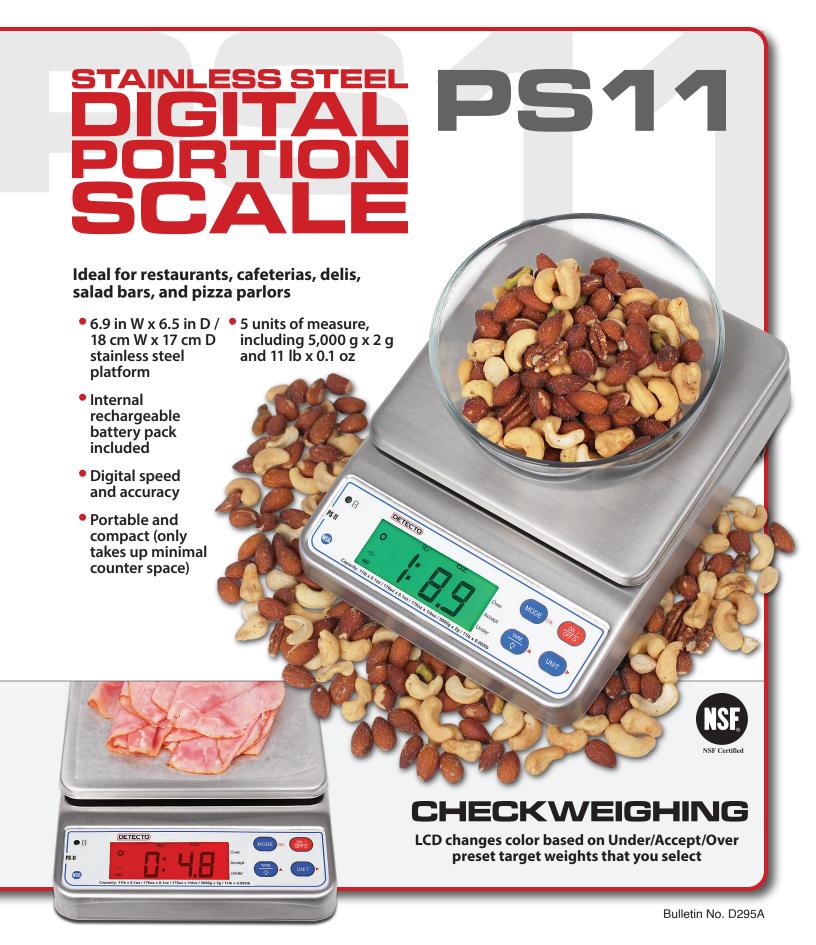

Stainless steel portion scale with stainless steel lift-off commodity tray

DETECTO's PS11 digital portion scale can be used wherever food is weighed, portioned, or dispensed. The PS11 offers five different units of measure and you can disable different units of measure if they are not needed. The display is angled upward for easy viewing. The display backlight will be turned on during weighing and will automatically turn off 5 seconds after the weight has been removed from the scale.

The scale's Tare feature lets you tare/zero the weight of a food container up to the full capacity of the scale. By using the checkweighing feature, you can select under and over weight limits for quickly checking food portion weights. The LCD will turn red for over weights, green for acceptable weights, and the backlit will turn off for under weights. Settings can be adjusted for gravity compensation. The PS11 comes in attractive retail packaging.

| MODEL                     | PS11                                                                                                                                                       |
|---------------------------|------------------------------------------------------------------------------------------------------------------------------------------------------------|
| Capacity                  | 11 lb x 0.1 oz, 176 oz x 0.1 oz, 176 oz x 1/4 oz, 5000 g x 2 g, 11 lb x 0.005 lb                                                                           |
| <b>Overall Dimensions</b> | 7.48 in W x 9.84 in D x 2.17 in H / 190 mm W x 250 mm D x 55 mm H                                                                                          |
| Platform Size             | 6.9 in W x 6.5 in D / 175 mm W x 165 mm D                                                                                                                  |
| Construction              | Stainless steel                                                                                                                                            |
| Weight Display            | 0.8 in / 20 mm high backlit LCD, 5 digits with fraction                                                                                                    |
| Zero                      | Established on power up routine and maintained by auto-zero circuitry                                                                                      |
| Power                     | Built-in rechargeable battery pack (7.2VDC/1200mA) or 115 VAC 50/60Hz or 230 VAC 50/60 Hz powering a 15 VDC 300 mA wall plug-in UL/CSA listed power supply |
| Battery Life              | 24 hours of continuous use with a fully charged battery pack                                                                                               |
| Tare (Zero)               | 100% of scale capacity                                                                                                                                     |
| Temperature               | 40° to 105°F / 5° to 40°C                                                                                                                                  |
| Humidity                  | 25% ~95% RH                                                                                                                                                |
| Features                  | Low battery indicator, power saving selectable timing, auto shut-off                                                                                       |
| Keys                      | ON/OFF, MODE/OK, UNIT/▶, TARE/❖/▲                                                                                                                          |
| Certification             | NSF approved                                                                                                                                               |
| Shipping Weight           | 6 lb / 2.7 kg                                                                                                                                              |
| UPC Code                  | 809161146103                                                                                                                                               |