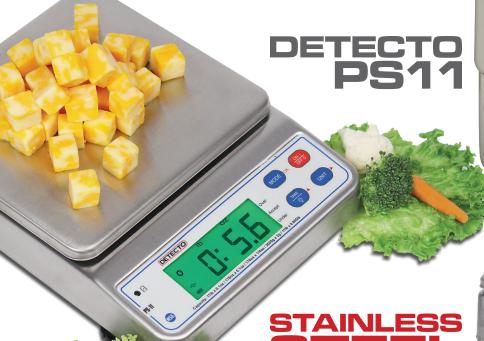

Stainless steel portion scale with stainless steel lift-off commodity tray

DETECTO's PS11 digital portion scale can be used wherever food is weighed, portioned, or dispensed. The PS11 offers five different units of measure and you can disable different units of measure if they are not needed. The display is angled upward for easy viewing. The display backlight will be turned on during weighing and will automatically turn off 5 seconds after the weight has been removed from the scale.

The scale's Tare feature lets you tare/zero the weight of a food container up to the full capacity of the scale. By using the checkweighing feature, you can select under and over weight limits for quickly checking food portion weights. The LCD will turn red for over weights, green for acceptable weights, and the backlit will turn off for under weights. Settings can be adjusted for gravity compensation. The PS11 comes in attractive retail packaging.