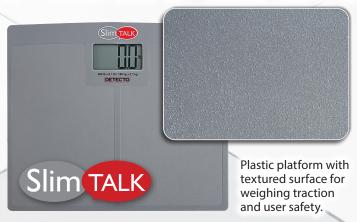

## NON-SLIP TEXURED PLATFORM SURFACES

| Mode                 | SLIMTALK                                             | SLIMTALKXL                                                       |  |
|----------------------|------------------------------------------------------|------------------------------------------------------------------|--|
| Capacit              | 400 lb x 0.1 lb / 180 kg x 0.1 kg                    | 550 lb x 0.1 lb / 250 kg x 0.1 kg                                |  |
| Language             | Two (English                                         | Two (English and Spanish)                                        |  |
| Overall Dimension    | s 14.3 in W x 12.3 in D x 1.4 in H / 3               | 14.3 in W x 12.3 in D x 1.4 in H / 363 mm W x 312 mm D x 36 mm H |  |
| Display Siz          | e 3.2 in W x 1.7 in H / 8                            | 3.2 in W x 1.7 in H / 81 mm W x 43 mm H                          |  |
| Digit Heigh          | t 1.5 in /                                           | 1.5 in / 38 mm                                                   |  |
| Weight Displa        | y Four digit, seven segment LCD                      | Four digit, seven segment LCD with 1.5 in / 38 mm high digits    |  |
| Voic                 | e English / Sp                                       | English / Spanish / Off                                          |  |
| Powe                 | 3 "AAA" batteries included (4.5 VDC)                 |                                                                  |  |
| Indicator            |                                                      | lb, kg, Low Battery                                              |  |
| Functions            | Auto-ON (minimum weight of 11 lb / 5 kg is required) |                                                                  |  |
|                      | Auto-OFF (10 seconds)                                |                                                                  |  |
| Platform Constructio | n Pla                                                | Plastic                                                          |  |
| Include              | d 5 carpet feet, 3 AAA batte                         | 5 carpet feet, 3 AAA batteries, and product manual               |  |
| Net Weigh            | t 5.7 lb /                                           | 5.7 lb / 2.6 kg                                                  |  |
| Shipping Weigh       | t 7 lb /                                             | 7 lb / 3.2 kg                                                    |  |
| UPC Cod              | e 809161302608                                       | 809161302707                                                     |  |