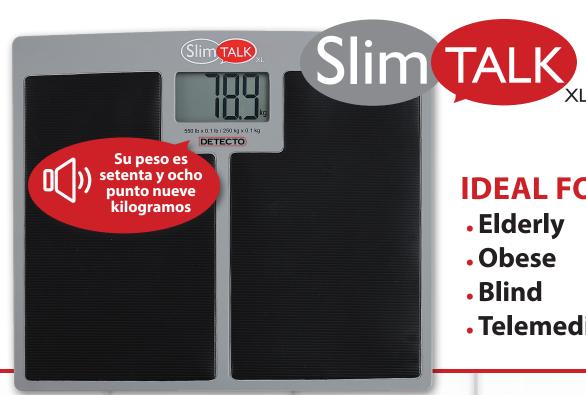

### **IDEAL FOR:**

- Elderly
- Obese
- Blind
- Telemedicine

#### TALKING SCALES (ENGLISH AND SPANISH)

Easy to use for the vision-impaired

- Two capacities: 400 lb x 0.1 lb / 180 kg x 0.1 kg (SlimTalk)
   or 550 lb x 0.1 lb / 250 kg x 0.1 kg (SlimTalk XL)
- Extra-wide platform for patients of all sizes
- 5 carpet feet included
- Large 1.5 in/38 mm high LCD digits for easy reading
- 3 AAA batteries included
- Auto off function conserves battery life
- Sturdy construction for long-term durability
- Clear, pleasant voice announcement of weight
- Very low-profile platform only
  1.4 in/36 mm high for easy access
- Step-On/Off function for weighing without switching on scales