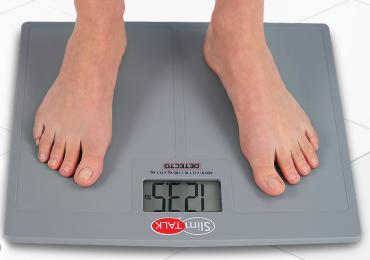

#### TALKING SCALES (ENGLISH AND SPANISH)

Easy to use for the vision-impaired

- Two capacities: 400 lb x 0.1 lb / 180 kg x 0.1 kg (SlimTalk)
   or 550 lb x 0.1 lb / 250 kg x 0.1 kg (SlimTalk XL)
- Extra-wide platform for patients of all sizes
- 5 carpet feet included
- Large 1.5 in/38 mm high LCD digits for easy reading
- 3 AAA batteries included
- Auto off function conserves battery life
- Sturdy construction for long-term durability
- Clear, pleasant voice announcement of weight
- Very low-profile platform only
  1.4 in/36 mm high for easy access
- Step-On/Off function for weighing without switching on scales