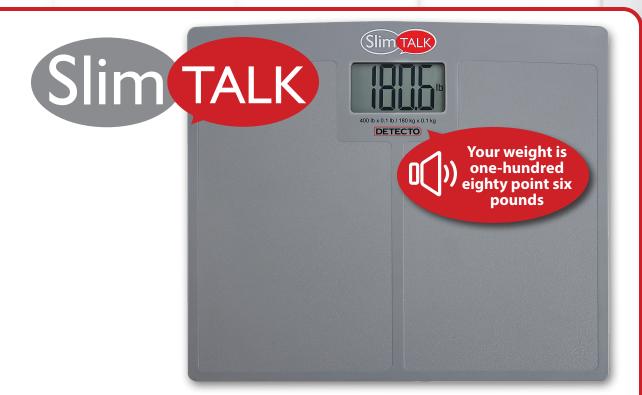

#### TALKING SCALES (ENGLISH AND SPANISH)

Easy to use for the vision-impaired

- Two capacities: 400 lb x 0.1 lb / 180 kg x 0.1 kg (SlimTalk)
   or 550 lb x 0.1 lb / 250 kg x 0.1 kg (SlimTalk XL)
- Extra-wide platform for patients of all sizes
- 5 carpet feet included
- Large 1.5 in/38 mm high LCD digits for easy reading
- 3 AAA batteries included
- Auto off function conserves battery life
- Sturdy construction for long-term durability
- Clear, pleasant voice announcement of weight
- Very low-profile platform only
  1.4 in/36 mm high for easy access
- Step-On/Off function for weighing without switching on scales