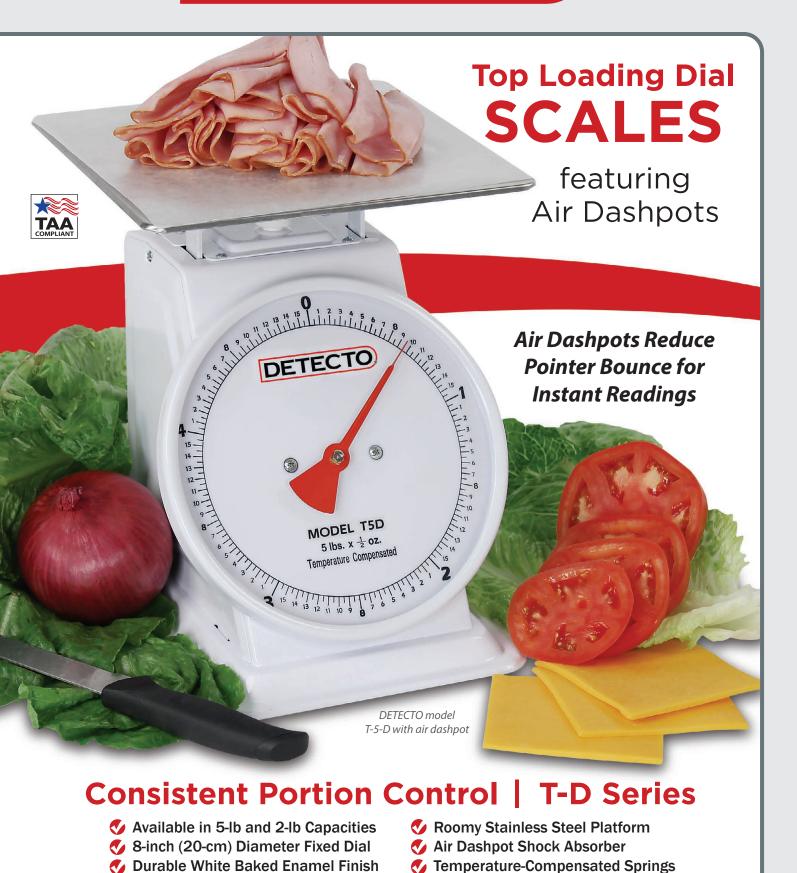

## **Mechanical Dial Scales for High-Volume Weighing**

DETECTO's durable top loading dial scales feature temperature-compensated springs which are maintenance free and the scales don't require electricity, so they can be used anywhere. The phosphate-plated internal steel parts and 8.75-inch x 8.75-inch (22-cm x 22-cm) stainless steel platform resist corrosion. The convenient dial viewing angle and air dashpot provide instant weight readouts that are easily visible. The air dashpot is ideal for fast, high-volume weighing applications and reduces oscillation of the indicator pointer.

| MODEL                 | T-2-D                                                                                 | T-5-D         |
|-----------------------|---------------------------------------------------------------------------------------|---------------|
| Capacity              | 32 oz x 1/8 oz                                                                        | 5 lb x 1/2 oz |
| Platform Size         | 8.75 in x 8.75 in / 22 cm x 22 cm                                                     |               |
| Platform Construction | Stainless steel                                                                       |               |
| Overall Construction  | White baked enamel external finish and phosphate-plated internal steel parts          |               |
| Dial                  | 8 in / 20 cm diameter fixed dial                                                      |               |
| Overall Dimensions    | 8.75 in W x 10.5 in D x 10.5 in H / 22 cm W x 27 cm D x 27 cm H                       |               |
| Air Dashpot           | Yes, with adjustment screw (reduces indicator needle oscillation for faster readings) |               |
| Operating Temperature | 14°F to 104°F / -10°C to 40°C                                                         |               |
| UPC Code              | 809161193503                                                                          | 809161193602  |
| Shipping Weight       | 8 lb / 4 kg                                                                           |               |