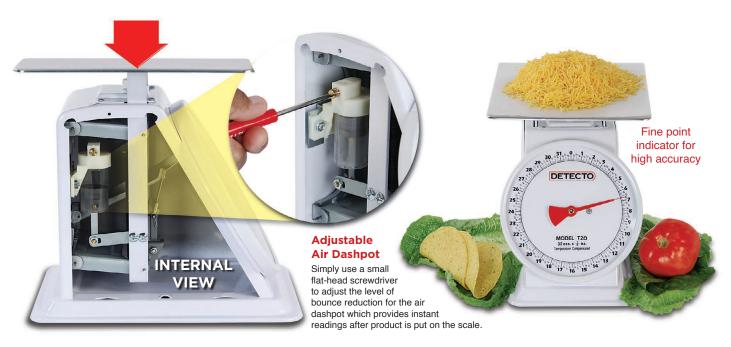

## **Mechanical Dial Scales for High-Volume Weighing**

DETECTO's durable top loading dial scales feature temperature-compensated springs which are maintenance free and the scales don't require electricity, so they can be used anywhere. The phosphate-plated internal steel parts and 8.75-inch x 8.75-inch (22-cm x 22-cm) stainless steel platform resist corrosion. The convenient dial viewing angle and air dashpot provide instant weight readouts that are easily visible. The air dashpot is ideal for fast, high-volume weighing applications and reduces oscillation of the indicator pointer.

| MODEL                 | T-2-D                                                                                 | T-5-D         |
|-----------------------|---------------------------------------------------------------------------------------|---------------|
| Capacity              | 32 oz x 1/8 oz                                                                        | 5 lb x 1/2 oz |
| Platform Size         | 8.75 in x 8.75 in / 22 cm x 22 cm                                                     |               |
| Platform Construction | Stainless steel                                                                       |               |
| Overall Construction  | White baked enamel external finish and phosphate-plated internal steel parts          |               |
| Dial                  | 8 in / 20 cm diameter fixed dial                                                      |               |
| Overall Dimensions    | 8.75 in W x 10.5 in D x 10.5 in H / 22 cm W x 27 cm D x 27 cm H                       |               |
| Air Dashpot           | Yes, with adjustment screw (reduces indicator needle oscillation for faster readings) |               |
| Operating Temperature | 14°F to 104°F / -10°C to 40°C                                                         |               |
| UPC Code              | 809161193503                                                                          | 809161193602  |
| Shipping Weight       | 8 lb / 4 kg                                                                           |               |