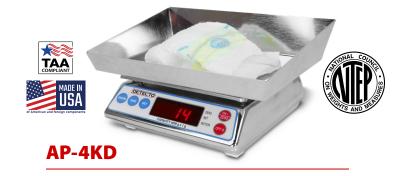

- 4,000 g x 1 g
- 9 in x 6 in x 2 in weighing tray
- Stainless steel scale and lift-off tray
- Easy-to-read, 0.5-in-high red digital LED display