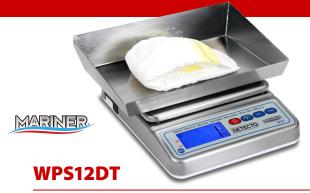

## **WET DIAPER SCALES**

- 12 lb x 0.1 oz / 12 lb x 0.005 lb / 12 lb x 1/8 oz / 192 oz x 0.05 oz / 192 oz x 1/8 oz / 5,500 g x 1 g
- Fully submersible underwater for easy washdown
- Stainless steel watertight scale and lift-off tray