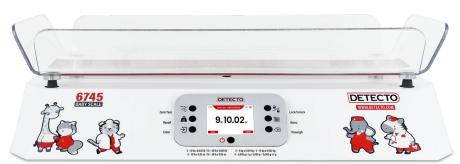

## **DIGITAL BABY SCALE**

## 6745

- 0 10 lb x 0.002 lb / 10 30 lb x 0.005 lb
- 0 10 lb x 0.02 oz / 10 30 lb x 0.05 oz
- 0 5 kg x 0.001 kg / 5 15 kg x 0.002 kg
- $0 5{,}000 \text{ g x } 1 \text{ g } / 5{,}000 \text{ g } 15{,}000 \text{ g x } 2 \text{ g}$
- Full-color, touchscreen 3.2 in (diagonal) display
- Roomy 22 in x 9 in / 57 cm x 23 cm weighing tray
- Integral measuring tape (0-22 in / 0-56 cm)
- Wi-Fi and Bluetooth 5.0 for EMR/EHR connectivity