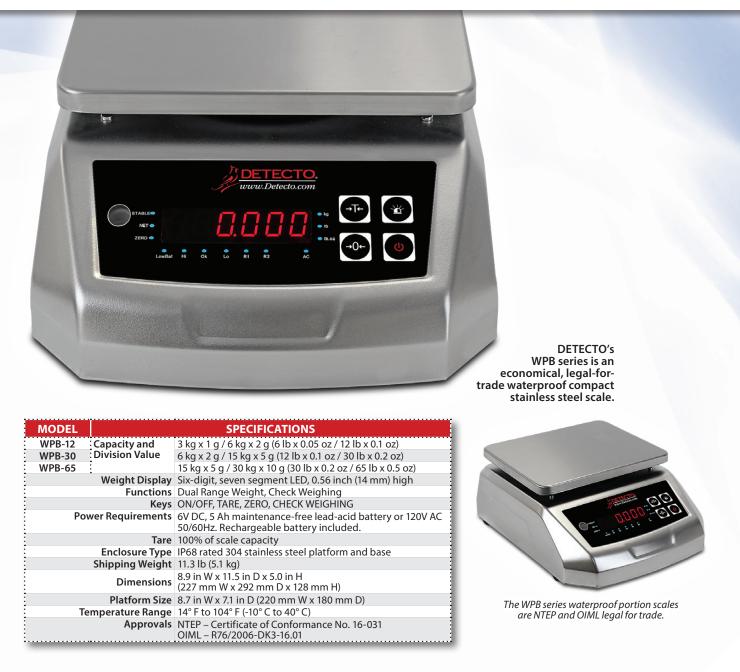

## **FEATURES:**

- Washdown IP68 waterproof rating
- Checkweighing
- NTEP and OIML legal for trade
- Stainless steel platform and base
- Dual range weight
- 0.56-in-high (14-mm-high) LED digits
- Accuracy to 1 gram
- Intuitive and easy to use
- Built-in 120V AC power cord
- Rechargeable battery included

## DETECTO'S WPB SERIES SCALES ARE IDEAL FOR HEAVY WASHDOWN ENVIRONMENTS REQUIRING CHECKWEIGHING OVER/UNDER APPLICATIONS

 IO2 E. Daugherty, Webb City, MO 648/0 USA
Ph: 417-673-4631 or 1-800-641-2008 Fax: 417-673-5001 www.Detecto.com **SOLD BY:**